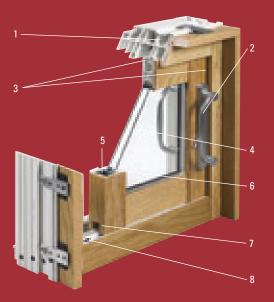

7500 Series Welded Sash

7800 Series Mechanical Sash

- 1 Energy-efficient multi-chamber design
- 2 Standard or multi-point locking systems
- 3 Triple weather stripping virtually eliminates air infiltration
- 4 Accommodates 1" triple-glazing or blinds
- 5 Meeting and mobile stiles steel reinforced
- 6 Fusion welded sash design
- 7 Mechanical sash design
- 8 Patented sliding system
- 9 Exclusive patented water drainage system incorporated into the lower sill

7500 Series Welded Sash

- 1 Energy-efficient multi-chamber design
- 2 Standard or multi-point locking systems
- 3 Triple weather stripping virtually eliminates air infiltration
- 4 Accommodates 1" triple-glazing or blinds
- 5 Meeting and mobile stiles steel reinforced
- 6 Fusion welded sash design
- 7 Patented sliding system
- 8 Exclusive patented water drainage system incorporated into the lower sill

Solid wood interior moldings are the patio door option that enhances your regular PVC doors.

7800 Series Mechanical Sash

- 1 Energy-efficient multi-chamber design
- 2 Standard or multi-point locking systems
- 3 Triple weather stripping virtually eliminates air infiltration
- 4 Accommodates 1" triple-glazing
- 5 Meeting and mobile stiles steel reinforced
- 6 Efficient division between the glass and steel reinforcement
- 7 Patented sliding system
- 8 Exclusive patented water drainage system incorporated into the lower sill