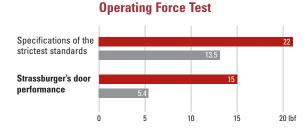

Pound-force needed to initiate motion
Pound-force needed to keep in motion

- Try the fingertip test: bet you can open this door with just the tip of a finger!
   The easiest door to operate in its category.
- Our lock has retractable latches so they will not break if the door is shut with them in a closed position.
- Take the monorail the sturdy all-aluminum angle-legged tracks on these doors ensure stability and ease of use.
- It's smooth sliding all the way with the screen doors. Their patented spring-loaded rollers are fully adjustable at each corner, to prevent bothersome derailing.
- Installer-friendly design means uneven surfaces are never a problem - it's a snap to plumb and square Strassburger doors.