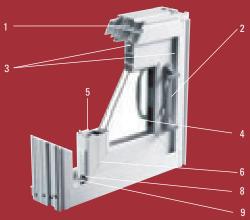

7500 Series Welded Sash

7800 Series Mechanical Sash

- 1 Energy-efficient multi-chamber design
- 2 Standard or multi-point locking systems
- 3 Triple weather stripping virtually eliminates air infiltration
- 4 Accommodates 1" triple-glazing or blinds
- 5 Meeting and mobile stiles steel reinforced
- 6 Fusion welded sash design
- 7 Mechanical sash design
- 8 Patented sliding system
- 9 Exclusive patented water drainage system incorporated into the lower sill