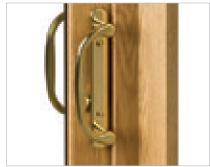

#### **Hardware Options**

The slim design and superior quality of all the door hardware ensures your patio doors and screens perform flawlessly for years. Contoured shaped metal handles are offered with exterior/interior grip. All of our standard locking mechanisms are anti-slam and encased in galvanized steel reinforcement. A multi-point locking system (optional) provides optimum security and resistance to forced entry.

The warmth of real wood 90° assembly system gives the patio door a genuine wood look

**Handle**Choice of luxury metal finish handles