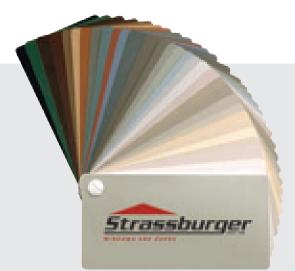

#### Standard or custom. You pick the colour

You've chosen the right window to make your home just the way you want it, now it's time to pick that perfect colour. We offer 44 standard colours chosen specifically to complement any new home design or retro-fit. Custom colour matching is also available. All exterior colours come with a 20 year warranty.

These finishes are formulated to look better, last longer and are applied by our own specialists in a controlled, dust-free environment. We take care to use only water soluble paint so clean-up and disposal is efficient and doesn't affect the environment.

\*Colour disclaimer: We cannot guarantee that the colours shown in the product images are exactly correct to the product. Please consult your Strassburger Windows and Doors dealer for exact product and colour chip matches.