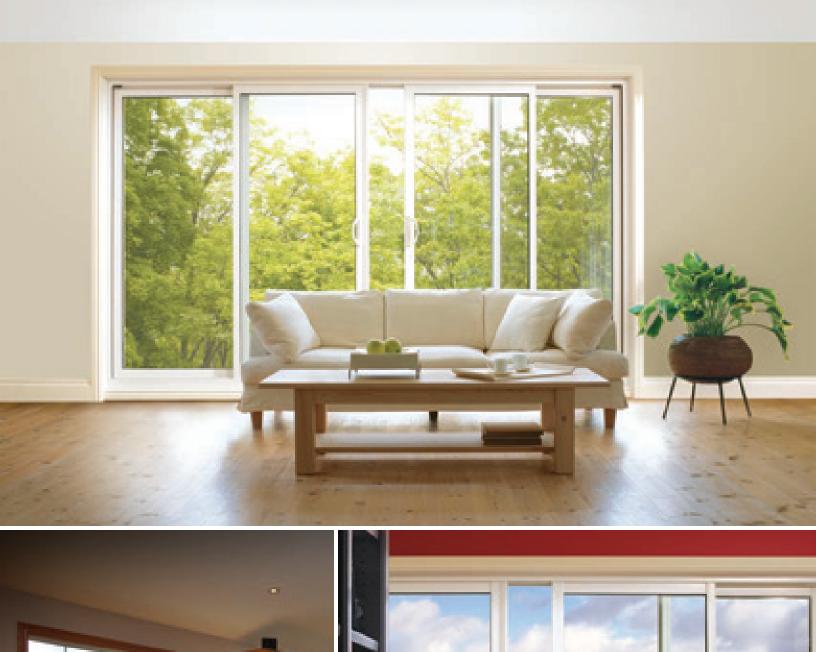

## Designed To Work Like A Charm

All Strassburger patio doors have a common characteristic ... quality craftsmanship that translates into performance that's built to last

 It's always smooth and quiet sliding from the sturdy, patented dual-tandem wheels on these doors. (They've withstood, without failure, 119,000 test cycles carrying a 165 lb. sash - the equivalent of over 30 years of constant use!). Not to mention that wheels now include sealed bearings for even longer life.

#### Opens any way you like

Available in 2-panel, 3-panel and 4-panel configurations with a wide range of energy-efficient glazing options, decorative grilles and sizes. Standard 2-panel patio doors are available in 5', 6' and 8' widths with two height options. Custom sizes are also available upon request.

#### Beautifully Innovative

Performance and durability designed to fit your lifestyle.

The remarkable performance of Strassburger patio doors is a result of attention to the smallest of details in the quest for premium product quality.