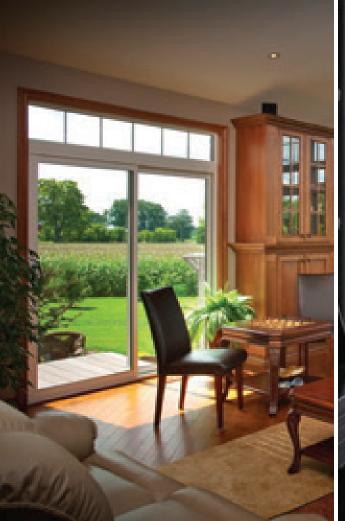

## PVC patio door performance paired with the natural splendour of wood

Craftsman Series interior wood patio doors (7800 Series) combine the natural beauty of hand-crafted solid wood interior moldings with the total performance of PVC. The warmth and elegance of interior wood can be combined with a variety of standard or custom exterior colours to perfectly integrate your doors with your architecture.

## Carpenter Quality, Maintenance Free

The warmth of real wood for a classier, more upscale look

7800 Craftsman Series Interior Wood

Patio doors with solid wood interior moldings provide the same superior protection whatever the rigours of the elements. Watertight, insulated and solid, this style is ideal for the variable Canadian climate, is CSA-A440 compliant and meets EnergyStar® requirements.