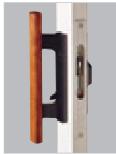

The warmth of real wood 90° assembly system gives the patio door a genuine wood look

**Handle**Choice of luxury metal finish handles

- · ultra smooth glass treatment
- · windows stay cleaner longer

Preserve™ factory applied protective film

- saves time, money and jobsite hassles
- · simply peels off

Optional Signature design handle is available in 5 finishes (Satin Chrome shown). Key lock optional.

White

Polished Brass

Black Nickel

Wood

#### **Hardware Options**

The slim design and superior quality of all the door hardware ensures your patio doors and screens perform flawlessly for years. Contoured shaped metal handles are offered with exterior/interior grip. All of our standard locking mechanisms are anti-slam and encased in galvanized steel reinforcement. A multi-point locking system (optional) provides optimum security and resistance to forced entry.