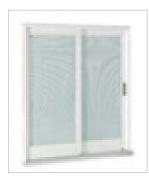

s to allow for siding. Available in standard white or beige, these extrusions can be painted to match your chosen window frame colour.



Multiple shapes, sizes and colours\* of grilles to choose from. Exact colour matches to grilles are not always possible. Default grilles are pewter or an SDL grille.

# Grille designs complement your architectural style Grilles placed within the airspace between the insulating glass crea

between the insulating glass create a sleek, traditional look that is easy to clean. We offer a wide selection of grille styles and colours that will enhance the look of your windows and complement the design of the building.



**Simulated Divided Lites** 

Surface-mounted grille bars create a unique and distinctive multi-pane effect known as simulated divided lites.



#### Blinds

Integrated aluminum mini-blinds, for maintenance-free privacy



#### Screens

Smooth sliding patio door screens (roll form steel screen or aluminum screen). The aluminum screen is equipped with patented spring-loaded rollers, fully adjustable at each corner.

Left - Standard 1/2 rolling screen. Right - Optional Hide-away screen















Double and triple glazed windows deliver outstanding thermal performance. Low conductivity warm edge spacers keep the panes of glass apart.

#### New technology turns glass into insulation

Strassburger patio doors are glazed with cutting edge technology from Cardinal Glass Industries. Through research and engineering Cardinal glass adds new standards of comfort, energy savings and value to you home. Cardinal glass is specifically desi