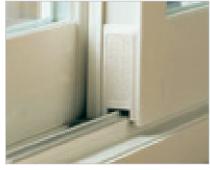

Sturdy screen

Extruded screen with stainless steel screws and patented adjustable spring-loaded suspension system in each corner are designed not to derail or jam.

Water-based, UV-resistant stain

Doublenature® is available in a range of natural colours inspired by some of the world's most noble wood species: oak, pecan gold, mahogany and walnut.