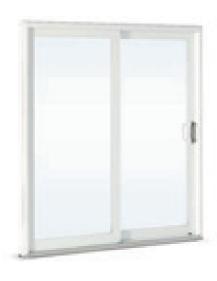

## The most innovative and popular patio door systems. A hallmark of quality living.

The Strassburger patio door series is often imitated but never duplicated. It opens up the future to a new generation of premium-quality all PVC doors with a host of outstanding features and benefits. Available in either a mechanically fastened (7800 Series) or welded (7500 Series) sash design. Standard colours are solid white or beige, or choose from a variety of outstanding custom colours.

#### Opens any way you like

Available in 2-panel, 3-panel and 4-panel configurations with a wide range of energy-efficient glazing options, decorative grilles and sizes. Standard 2-panel patio doors are available in 5', 6' and 8' widths with two height options. Custom sizes are also available upon request.