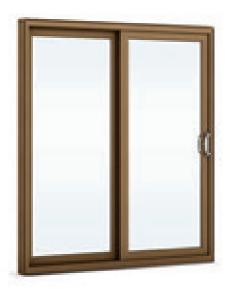

## The perfect combination of beauty and practicality

Doublenature® Stained Vinyl patio doors (7500 Series) add a natural elegance to your home's exterior and a rich, warm complement to the interior. Choose from four exquisite factory applied stains that work well with any home's palette and are easy to maintain.

## Doublenature® Patio Doors

The advantages of PVC. The appearance of wood.

7500 Series with Doublenature® finish

Doublenature® provides a range of inspiring looks that add beauty and a feeling of cosy comfort to your project, whether it's large or small, doors or windows.

Doublenature® offers the organic and natural warmth of wood... without maintenance. At once trendy and timeless, the natural wood finish of the Doublenature® collection blends with other materials and textures to give your project its own unique look.

With a finish that can be applied inside as well as outside, Doublenature® products provide the most realistic wood finish in the PVC industry. It's the perfect combination of beauty and practicality, innovation and tradition.