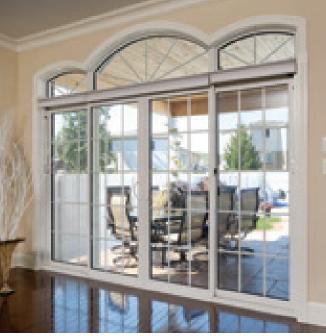

Multiple shapes, sizes and colours\* of grilles to choose from. Exact colour matches to grilles are not always possible. Default grilles are pewter or an SDL grille.

# Grille designs complement your architectural style Grilles placed within the airspace between the insulating glass crea

between the insulating glass create a sleek, traditional look that is easy to clean. We offer a wide selection of grille styles and colours that will enhance the look of your windows and complement the design of the building.

**Simulated Divided Lites** 

Surface-mounted grille bars create a unique and distinctive multi-pane effect known as simulated divided lites.