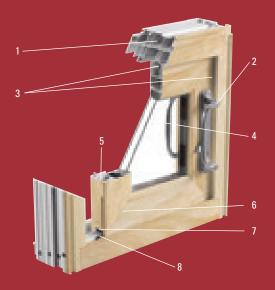

7500 Series Welded Sash

7800 Series Mechanical Sash

- 1 Energy-efficient multi-chamber design
- 2 Standard or multi-point locking systems
- 3 Triple weather stripping virtually eliminates air infiltration
- 4 Accommodates 1" triple-glazing or blinds
- 5 Meeting and mobile stiles steel reinforced
- 6 Fusion welded sash design
- 7 Mechanical sash design
- 8 Patented sliding system
- 9 Exclusive patented water drainage system incorporated into the lower sill