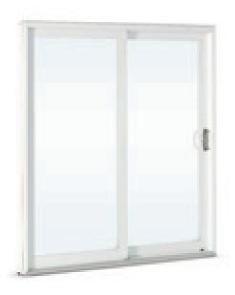

## The most innovative and popular patio door systems. A hallmark of quality living.

The Strassburger patio door series is often imitated but never duplicated. It opens up the future to a new generation of premium-quality all PVC doors with a host of outstanding features and benefits. Available in either a mechanically fastened (7800 Series) or welded (7500 Series) sash design. Standard colours are solid white or beige, or choose from a variety of outstanding custom colours.

7500 Series White u-PVC

These doors are made with components that are built to stand the test of time. You'll enjoy a "hassle-free" door system with performance, durability and elegance guaranteed for years of regular use. Both door styles are ideal for the variable Canadian climate, are CSA-A440 compliant and meet EnergyStar® requirements.