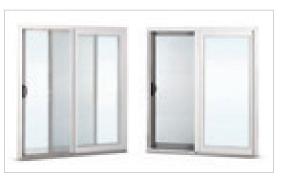

#### Opens any way you like

Available in 2-panel, 3-panel and 4-panel configurations with a wide range of energy-efficient glazing options, decorative grilles and sizes. Standard 2-panel patio doors are available in 5', 6' and 8' widths with two height options. Custom sizes are also available upon request.

#### Screens

Smooth sliding patio door screens (roll form steel screen or aluminum screen). The aluminum screen is equipped with patented spring-loaded rollers, fully adjustable at each corner.

Left - Standard 1/2 rolling screen. Right - Optional Hide-away screen