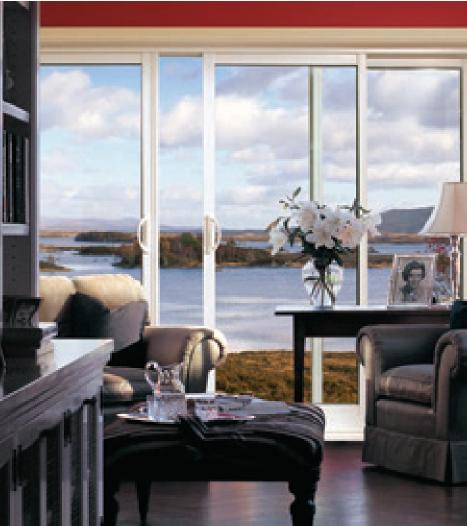

## The perfect combination of beauty and practicality

Doublenature® Stained Vinyl patio doors (7500 Series) add a natural elegance to your home's exterior and a rich, warm complement to the interior. Choose from four exquisite factory applied stains that work well with any home's palette and are easy to maintain.

## Doublenature® Patio Doors

The advantages of PVC. The appearance of wood.

7500 Series with Doublenature® finish

Doublenature® provides a range of inspiring looks that add beauty and a feeling of cosy comfort to your project, whether it's large or small, doors or windows.

Doublenature® offers the organic and natural warmth of wood... without maintenance. At once trendy and timeless, the natural wood finish of the Doublenature® collection blends with other materials and textures to give your project its own unique look.