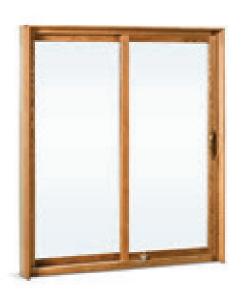

## PVC patio door performance paired with the natural splendour of wood

Craftsman Series interior wood patio doors (7800 Series) combine the natural beauty of hand-crafted solid wood interior moldings with the total performance of PVC. The warmth and elegance of interior wood can be combined with a variety of standard or custom exterior colours to perfectly integrate your doors with your architecture.

## Carpenter Quality, Maintenance Free

The warmth of real wood for a classier, more upscale look

7800 Craftsman Series Interior Wood

Patio doors with solid wood interior moldings provide the same superior protection whatever the rigours of the elements. Watertight, insulated and solid, this style is ideal for the variable Canadian climate, is CSA-A440 compliant and meets EnergyStar® requirements.

- · Available in oak or pine to complement your interior cabinetry or decor
- Wood remains protected from the elements, even when the patio door is opened for ventilation
- · No contact between glass and wood, reducing the risk of premature wood aging