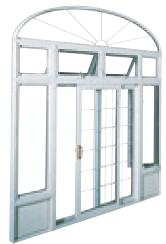

#### Opens any way you like

Available in 2-panel, 3-panel and 4-panel configurations with a wide range of energy-efficient glazing options, decorative grilles and sizes. Standard 2-panel patio doors are available in 5', 6' and 8' widths with two height options. Custom sizes are also available upon request.

#### It's All In The Details

Our attention to detail doesn't stop at the patio doors... it's the finishing touches that make a Strassburger door complete

This patio door perfectly complements our high-end window profiles for a spectacular look