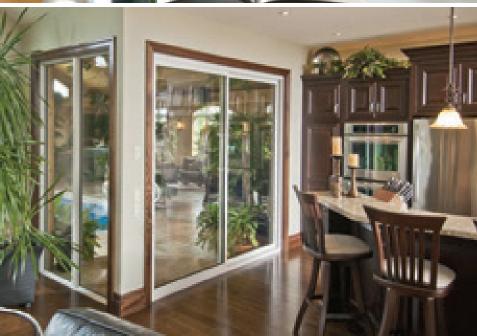

#### Opens any way you like

Available in 2-panel, 3-panel and 4-panel configurations with a wide range of energy-efficient glazing options, decorative grilles and sizes. Standard 2-panel patio doors are available in 5', 6' and 8' widths with two height options. Custom sizes are also available upon request.

#### Beautifully Innovative

Performance and durability designed to fit your lifestyle.

The remarkable performance of Strassburger patio doors is a result of attention to the smallest of details in the quest for premium product quality.