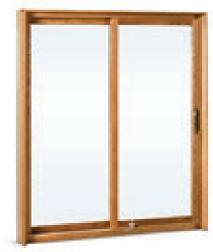

## The most innovative and popular patio door systems. A hallmark of quality living.

The Strassburger patio door series is often imitated but never duplicated. It opens up the future to a new generation of premium-quality all PVC doors with a host of outstanding features and benefits. Available in either a mechanically fastened (7800 Series) or welded (7500 Series) sash design. Standard colours are solid white or beige, or choose from a variety of outstanding custom colours.

#### Opens any way you like

Available in 2-panel, 3-panel and 4-panel configurations with a wide range of energy-efficient glazing options, decorative grilles and sizes. Standard 2-panel patio doors are available in 5', 6' and 8' widths with two height options. Custom sizes are also available upon request.