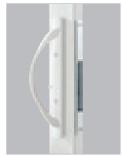

White

Polished Brass

Black Nickel

Wood

#### **Hardware Options**

The slim design and superior quality of all the door hardware ensures your patio doors and screens perform flawlessly for years. Contoured shaped metal handles are offered with exterior/interior grip. All of our standard locking mechanisms are anti-slam and encased in galvanized steel reinforcement. A multi-point locking system (optional) provides optimum security and resistance to forced entry.