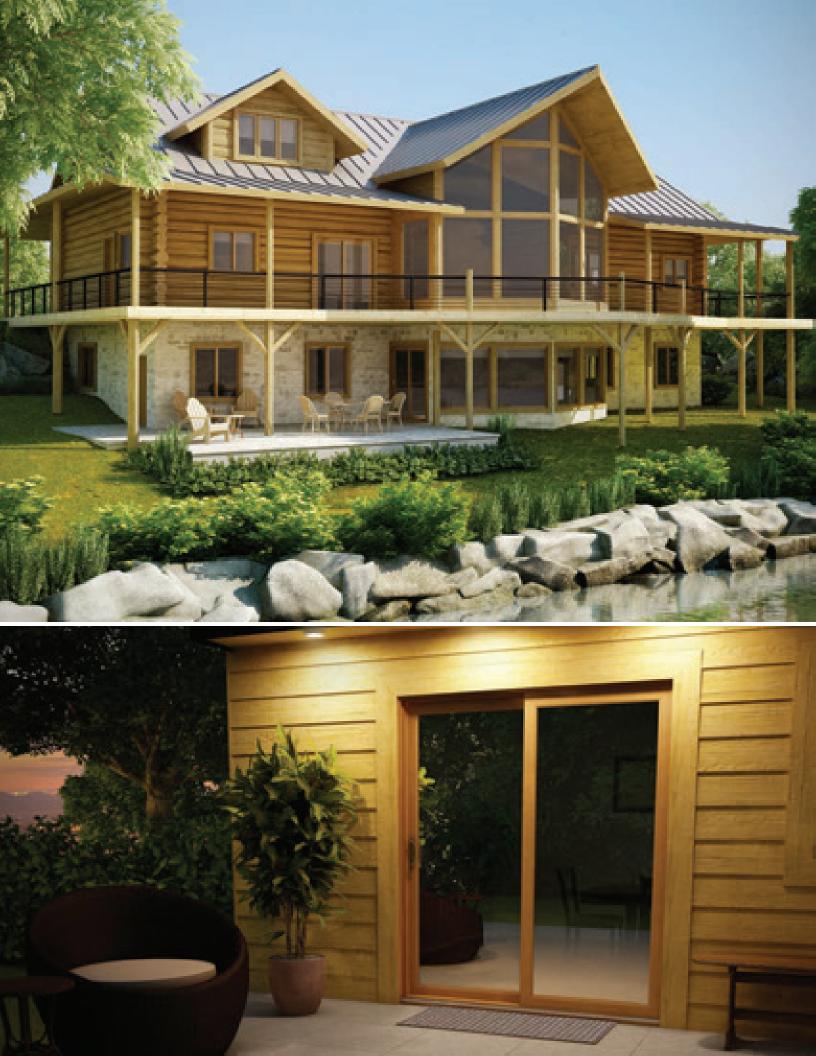

## Designed To Work Like A Charm

All Strassburger patio doors have a common characteristic ... quality craftsmanship that translates into performance that's built to last

 It's always smooth and quiet sliding from the sturdy, patented dual-tandem wheels on these doors. (They've withstood, without failure, 119,000 test cycles carrying a 165 lb. sash - the equivalent of over 30 years of constant use!). Not to mention that wheels now include sealed bearings for even longer life.

#### It's All A Matter Of Style

Great looking patio doors that are more energy-efficient than ever and add extra value to your home

Whether you are building a new home or purchasing replacement patio doors, Strassburger Windows and Doors offers a wide range of styles that make them the ideal choice for your home's design.

#### Beautifully Innovative

Performance and durability designed to fit your lifestyle.

The remarkable performance of Strassburger patio doors is a result of attention to the smallest of details in the quest for premium product quality.