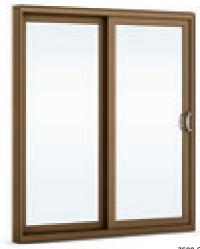

## The most innovative and popular patio door systems. A hallmark of quality living.

The Strassburger patio door series is often imitated but never duplicated. It opens up the future to a new generation of premium-quality all PVC doors with a host of outstanding features and benefits. Available in either a mechanically fastened (7800 Series) or welded (7500 Series) sash design. Standard colours are solid white or beige, or choose from a variety of outstanding custom colours.

#### Opens any way you like

Available in 2-panel, 3-panel and 4-panel configurations with a wide range of energy-efficient glazing options, decorative grilles and sizes. Standard 2-panel patio doors are available in 5', 6' and 8' widths with two height options. Custom sizes are also available upon request.