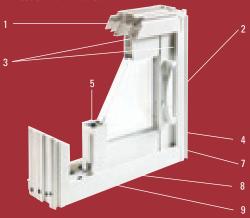

7500 Series Welded Sash

7800 Series Mechanical Sash

- 1 Energy-efficient multi-chamber design
- 2 Standard or multi-point locking systems
- 3 Triple weather stripping virtually eliminates air infiltration
- 4 Accommodates 1" triple-glazing or blinds
- 5 Meeting and mobile stiles steel reinforced
- 6 Fusion welded sash design
- 7 Mechanical sash design
- 8 Patented sliding system
- 9 Exclusive patented water drainage system incorporated into the lower sill