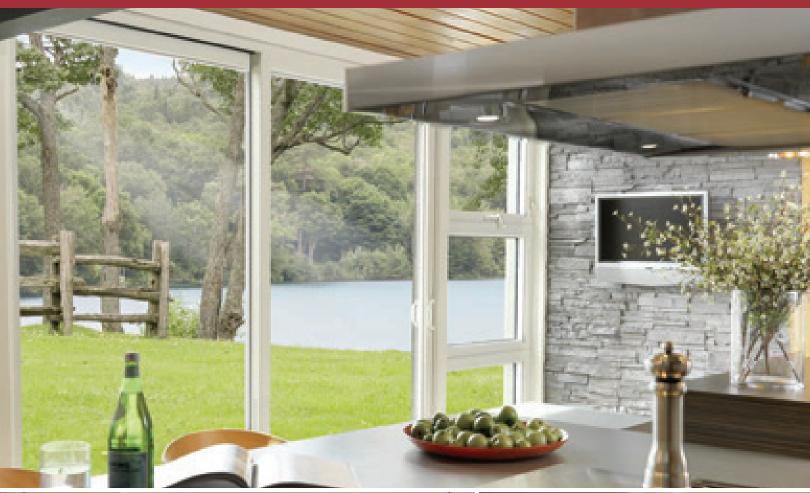

## PATIO DOORS

# SERIES 7000

Craftsmanship. Style. Performance.

## Designed To Work Like A Charm

All Strassburger patio doors have a common characteristic ... quality craftsmanship that translates into performance that's built to last

 It's always smooth and quiet sliding from the sturdy, patented dual-tandem wheels on these doors. (They've withstood, without failure, 119,000 test cycles carrying a 165 lb. sash - the equivalent of over 30 years of constant use!). Not to mention that wheels now include sealed bearings for even longer life.