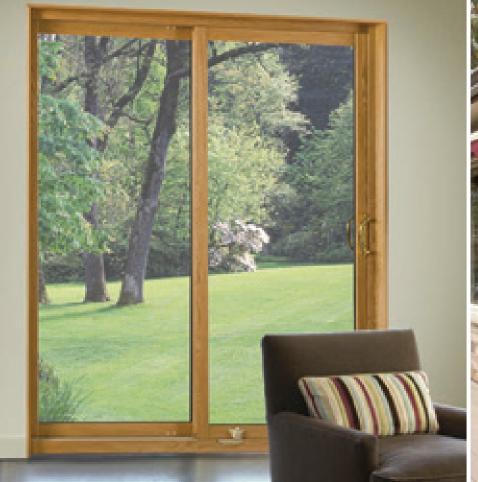

## Carpenter Quality, Maintenance Free

The warmth of real wood for a classier, more upscale look

7800 Craftsman Series Interior Wood

Patio doors with solid wood interior moldings provide the same superior protection whatever the rigours of the elements. Watertight, insulated and solid, this style is ideal for the variable Canadian climate, is CSA-A440 compliant and meets EnergyStar® requirements.

- · Available in oak or pine to complement your interior cabinetry or decor
- Wood remains protected from the elements, even when the patio door is opened for ventilation
- · No contact between glass and wood, reducing the risk of premature wood aging