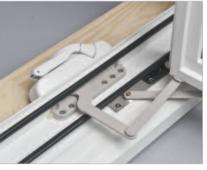

#### Performance

Easy to operate Truth Maxim hardware is designed to reduce air and water infiltration. Smooth functioning, durable mechanisms are concealed for a clean appearance.

#### Security

Elegant handles and multi-point latches secure the windows at three points to provide not only superior protection from the elements but also protection from tampering and vandalism.