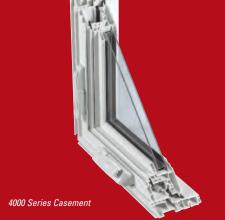

#### 4000 Series Casement / Awning

At 4 9/16" deep, this profile comes complete with built-in drywall retainer. Ideal for new construction applications with deeper walls.