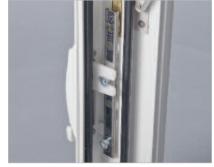

Brushed

Antique

Black

Oil-rubbed

Bronze

Black

Oil-rubbed Bronze

The stainless steel locking mechanism operates with a slim line locking lever that ensures your windows are water and airtight for optimum energy efficiency. Self-storing Encore folding handles swing out of the way to enhance the overall appearance of your windows. Available in 4 different colours.