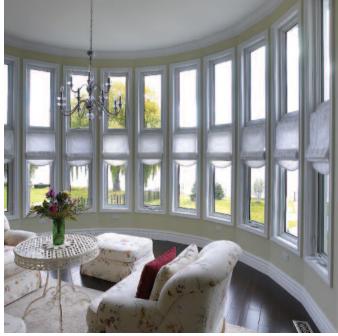

# Grille designs complement your architectural style

Grilles placed within the airspace between the insulating glass create a sleek, traditional look that is easy to clean. We offer a wide selection of grille styles and colours that will enhance the look of your windows and complement the design of the building.

#### **Simulated Divided Lites**

Surface mounted grille bars create a unique and distinctive multi-pane effect known as simulated divided lites.

Choose from a variety of patterns to create the window style that complements your architecture and your individual taste.