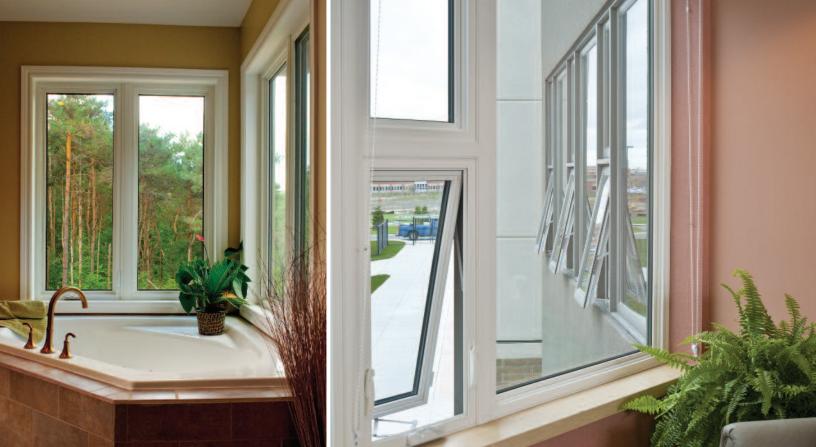

#### 5000 Series Casement

This 4 9/16" deep extruded profile with built-in wood retainer combines light weight with low cost.

Casement windows open like doors. They are simple to operate, easy to clean and provide maximum airflow. Awning windows are very similar in function and performance. They open from the bottom out to provide the added benefit of preventing rainfall entry. Both window styles are ideal for the variable Canadian climate, are CSA-A440 compliant and meet EnergyStar® requirements.

- Designed to make life easier, a casement sash opens a full 90° for easy cleaning
- · Window operation is smooth, consistent, and effortless
- Strassburger casement and awning windows have outstanding insulation and sound abatement qualities, as well as excellent thermal efficiency and increased strength
- 100% uPVC extrusions are designed to provide superior resistance to severe weather conditions
- · Stainless steel multi-point locking system provides heavy-duty security
- · Triple weather-stripping keeps the elements out
- Available in a range of glass types and thicknesses including single, double and triple glazing as well as decorative panels
- Designed to be aesthetically and structurally compatible with other Strassburger window and door styles
- Operating hardware is available in several colours and optional finishes
- Standard extrusion colours are solid white and beige. See colour chart for exterior standard and custom colours