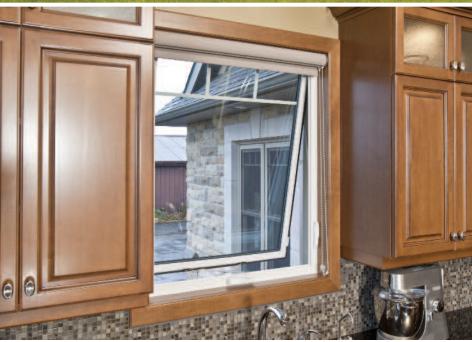

# CASEMENT AND AWNING WINDOWS

Craftsmanship. Style. Performance.

The remarkable performance of Strassburger windows is the result of attention to the smallest of details in the quest for premium product quality.

#### 5000 Series Casement

This 4 9/16" deep extruded profile with built-in wood retainer combines light weight with low cost.

Casement windows open like doors. They are simple to operate, easy to clean and provide maximum airflow. Awning windows are very similar in function and performance. They open from the bottom out to provide the added benefit of preventing rainfall entry. Both window styles are ideal for the variable Canadian climate, are CSA-A440 compliant and meet EnergyStar® requirements.