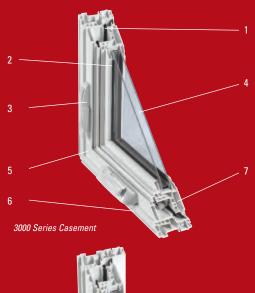

#### 3000 Series Casement / Awning

This 3 1/4" deep profile is versatile for new construction or replacement applications.

- 1 Triple weather-stripping provides remarkable air tightness, reducing heating and air conditioning costs
- 2 Interior glazing bead design allows the window to withstand winds of over 350 km/h (220 mph)
- 3 With a single handle, our stainless steel multi-point locking bar is activated
- 4 Accommodates virtually all types of glazing
- 5 Fusion welded seams create a 100% water and airtight surface and increase the structural integrity of frames and sashes
- 6 Interior and exterior grooves allow for brickmoulds, nailing flanges, returns and jamb extensions
- 7 Strassburger windows have the highest number of internal chambers