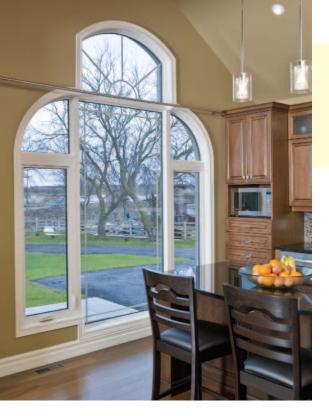

# Howling Wind, Beating Rain, Bone-Chilling Cold or Scorching Heat...

Strassburger casement and awning windows give you the best protection and the greatest comfort a window can provide

#### 5000 Series Casement

This 4 9/16" deep extruded profile with built-in wood retainer combines light weight with low cost.

Casement windows open like doors. They are simple to operate, easy to clean and provide maximum airflow. Awning windows are very similar in function and performance. They open from the bottom out to provide the added benefit of preventing rainfall entry. Both window styles are ideal for the variable Canadian climate, are CSA-A440 compliant and meet EnergyStar® requirements.