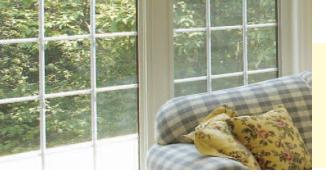

# Howling Wind, Beating Rain, Bone-Chilling Cold or Scorching Heat...

Strassburger casement and awning windows give you the best protection and the greatest comfort a window can provide

#### 5000 Series Casement

This 4 9/16" deep extruded profile with built-in wood retainer combines light weight with low cost.

Casement windows open like doors. They are simple to operate, easy to clean and provide maximum airflow. Awning windows are very similar in function and performance. They open from the bottom out to provide the added benefit of preventing rainfall entry. Both window styles are ideal for the variable Canadian climate, are CSA-A440 compliant and meet EnergyStar® requirements.