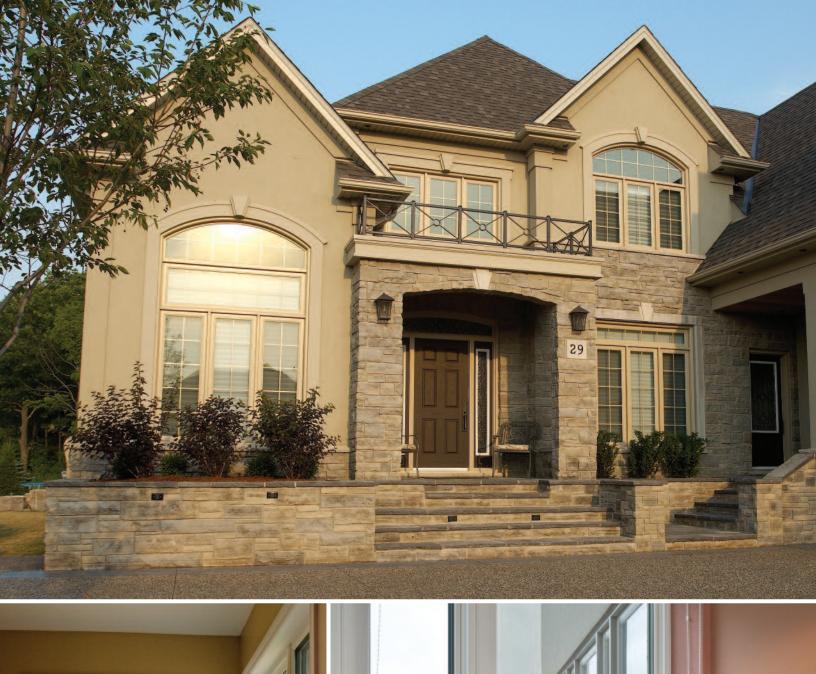

# Howling Wind, Beating Rain, Bone-Chilling Cold or Scorching Heat...

Strassburger casement and awning windows give you the best protection and the greatest comfort a window can provide

#### 5000 Series Casement

This 4 9/16" deep extruded profile with built-in wood retainer combines light weight with low cost.

Casement windows open like doors. They are simple to operate, easy to clean and provide maximum airflow. Awning windows are very similar in function and performance. They open from the bottom out to provide the added benefit of preventing rainfall entry. Both window styles are ideal for the variable Canadian climate, are CSA-A440 compliant and meet EnergyStar® requirements.