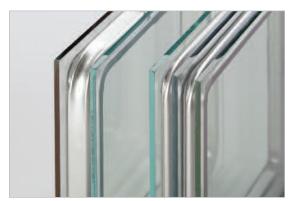

Ladder

2" Horizontal

Double and triple glazed windows deliver outstanding thermal performance. Low conductivity warm edge spacers keep the panes of glass apart.

#### New technology turns glass into insulation

Strassburger windows are glazed with cutting edge technology from Cardinal Glass. Through research and engineering Cardinal glass adds new standards of comfort, energy savings and value to you home. Cardinal glass is specifically designed to let clear light stream into your home while rejecting the sun's heat and damaging UV rays that shorten the life of drapes and furniture. All Cardinal units come complete with the XL Edge spacer system which provides proven thermal and structural performance.