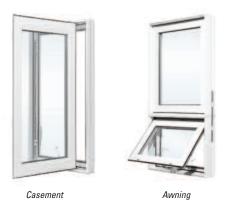

#### 5000 Series Casement

This 4 9/16" deep extruded profile with built-in wood retainer combines light weight with low cost.

Casement windows open like doors. They are simple to operate, easy to clean and provide maximum airflow. Awning windows are very similar in function and performance. They open from the bottom out to provide the added benefit of preventing rainfall entry. Both window styles are ideal for the variable Canadian climate, are CSA-A440 compliant and meet EnergyStar® requirements.