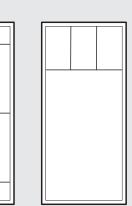

Multiple shapes, sizes and colours\* of grilles to choose from. Exact colour matches to grilles are not always possible. Default grilles are pewter or an SDL grille.

between the insulating glass create a sleek, traditional look that is easy to clean. We offer a wide selection of grille styles and colours that will enhance the look of your windows and complement the design of the building.

**Simulated Divided Lites** 

Surface mounted grille bars create a unique and distinctive multi-pane effect known as simulated divided lites.

Choose from a variety of patterns to create the window style that complements your architecture and your individual taste.