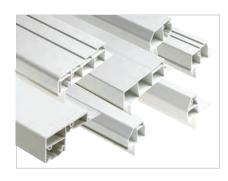

3000/4000 Series Casement

- 1 Triple weather-stripping provides remarkable air tightness, reducing heating and air conditioning costs
- 2 Interior glazing bead design allows the window to withstand winds of over 350 km/h (220 mph).
- 3 Beautiful handcrafted wood finish
- 4 Accommodates virtually all types of glazing
- 5 Fusion welded seams create a 100% water and airtight surface and increase the structural integrity of frames and sashes
- 6 Strassburger windows have the highest number of internal chambers
- 7 Interior and exterior grooves allow for brickmoulds, nailing flanges, returns and jamb extensions

### 3000 Series Casement / 3100 Series Fixed Sash and 3200 Panoramic Picture

This 3 1/4" deep profile is versatile for new construction or replacement applications.

#### 4000 Series Casement / 4100 Series Fixed Sash and 4200 Panoramic Picture

At 4 9/16" deep, this profile comes complete with built-in drywall retainer. Ideal for new construction applications with deeper walls.