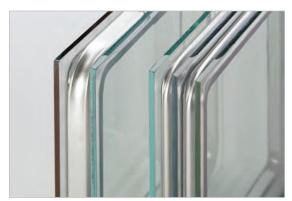

Ladder

2" Horizontal

Double and triple glazed windows deliver outstanding thermal performance. Low conductivity warm edge spacers keep the panes of glass apart.

#### New technology turns glass into insulation

Strassburger windows are glazed with cutting edge technology from Cardinal Glass. Through research and engineering Cardinal glass adds new standards of comfort, energy savings and value to your home. Cardinal glass is specifically designed to let clear light stream into your home while rejecting the sun's heat and damaging UV rays that shorten the life of drapes and furniture. All Cardinal units come complete with the XL Edge spacer system which provides proven thermal and structural performance.