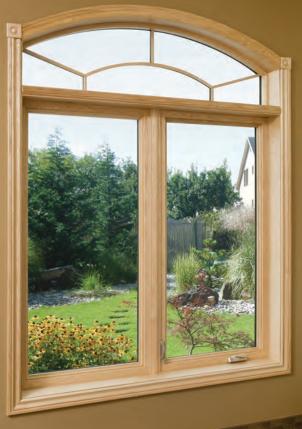

3000/4000 Series Casement

- 1 Triple weather-stripping provides remarkable air tightness, reducing heating and air conditioning costs
- 2 Interior glazing bead design allows the window to withstand winds of over 350 km/h (220 mph).
- 3 Beautiful handcrafted wood finish
- 4 Accommodates virtually all types of glazing
- 5 Fusion welded seams create a 100% water and airtight surface and increase the structural integrity of frames and sashes
- 6 Strassburger windows have the highest number of internal chambers
- 7 Interior and exterior grooves allow for brickmoulds, nailing flanges, returns and jamb extensions

### 3000 Series Casement / 3100 Series Fixed Sash and 3200 Panoramic Picture

This 3 1/4" deep profile is versatile for new construction or replacement applications.

#### 4000 Series Casement / 4100 Series Fixed Sash and 4200 Panoramic Picture

At 4 9/16" deep, this profile comes complete with built-in drywall retainer. Ideal for new construction applications with deeper walls.