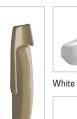

#### **Functionally artistic hardware**

White

Brushed

Nickel

Coppertone

Beige

**Brushed Nickel** Coppertone

Brushed

Antique

Black

Beige

Oil-rubbed

Oil-rubbed Bronze

The stainless steel locking mechanism operates with a slim line locking lever that ensures your windows are water and airtight for optimum energy efficiency. Self-storing Encore folding handles swing out of the way to enhance the overall appearance of your windows. Available in 4 different colours.