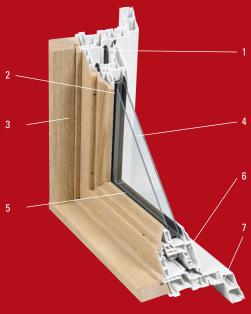

3000/4000 Series Casement

- 1 Triple weather-stripping provides remarkable air tightness, reducing heating and air conditioning costs
- 2 Interior glazing bead design allows the window to withstand winds of over 350 km/h (220 mph).
- 3 Beautiful handcrafted wood finish
- 4 Accommodates virtually all types of glazing
- 5 Fusion welded seams create a 100% water and airtight surface and increase the structural integrity of frames and sashes
- 6 Strassburger windows have the highest number of internal chambers
- 7 Interior and exterior grooves allow for brickmoulds, nailing flanges, returns and jamb extensions

### 3000 Series Casement / 3100 Series Fixed Sash and 3200 Panoramic Picture

This 3 1/4" deep profile is versatile for new construction or replacement applications.

#### 4000 Series Casement / 4100 Series Fixed Sash and 4200 Panoramic Picture

At 4 9/16" deep, this profile comes complete with built-in drywall retainer. Ideal for new construction applications with deeper walls.