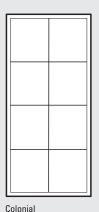

Multiple shapes, sizes and colours\* of grilles to choose from. Exact colour matches to grilles are not always possible. Default grilles are pewter or an SDL grille.

between the insulating glass create a sleek, traditional look that is easy to clean. We offer a wide selection of grille styles and colours that will enhance the look of your windows and complement the design of the building.

**Simulated Divided Lites** 

Surface mounted grille bars create a unique and distinctive multi-pane effect known as simulated divided lites.

Choose from a variety of patterns to create the window style that complements your architecture and your individual taste.