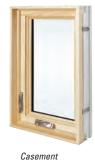

Casement windows open like doors. They are simple to operate, easy to clean and provide maximum airflow. Fixed sash windows are designed to coordinate with casement and awning windows to provide even sightlines and an overall matching appearance. Directly glazed into the frame, panoramic picture windows provide a slim profile with large uninterrupted views. Both window styles are ideal for the variable Canadian climate, are CSA-A440 compliant and meet EnergyStar® requirements.