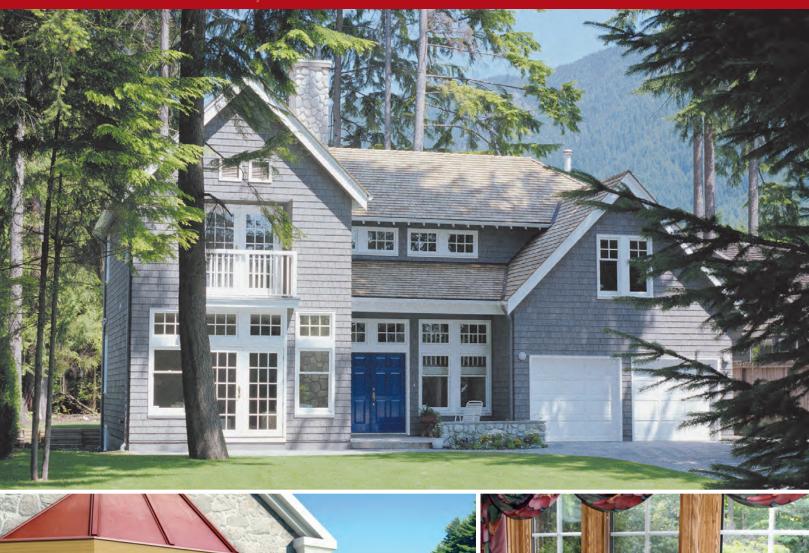

# CRAFTSMAN CASEMENT WOOD WINDOWS

Craftsmanship. Style. Performance.

The remarkable performance of Strassburger windows is the result of attention to the smallest of details in the quest for premium product quality.

3000/4000 Series Casement

- 1 Triple weather-stripping provides remarkable air tightness, reducing heating and air conditioning costs
- 2 Interior glazing bead design allows the window to withstand winds of over 350 km/h (220 mph).
- 3 Beautiful handcrafted wood finish
- 4 Accommodates virtually all types of glazing
- 5 Fusion welded seams create a 100% water and airtight surface and increase the structural integrity of frames and sashes
- 6 Strassburger windows have the highest number of internal chambers
- 7 Interior and exterior grooves allow for brickmoulds, nailing flanges, returns and jamb extensions