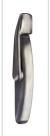

#### **Functionally artistic hardware**

White

Brushed

Nickel

Coppertone

Beige

**Brushed Nickel** Coppertone

Brushed

Antique

Black

Beige

Oil-rubbed

Oil-rubbed Bronze

The stainless steel locking mechanism operates with a slim line locking lever that ensures your windows are water and airtight for optimum energy efficiency. Self-storing Encore folding handles swing out of the way to enhance the overall appearance of your windows. Available in 4 different colours.