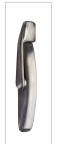

#### **Functionally artistic hardware**

White

Brushed

Nickel

Coppertone

Beige

**Brushed Nickel** Coppertone

Brushed

Antique

Black

Beige

Oil-rubbed

Oil-rubbed Bronze

The stainless steel locking mechanism operates with a slim line locking lever that ensures your windows are water and airtight for optimum energy efficiency. Self-storing Encore folding handles swing out of the way to enhance the overall appearance of your windows. Available in 4 different colours.