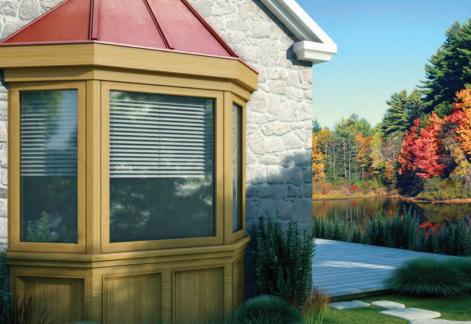

## Beautiful and Technically Superior

Wood windows that evoke a sense of harmony between your home's architectural style and nature

Fixed Sash / Panoramic Picture

### 3000 Series Casement / 3100 Series Fixed Sash and 3200 Panoramic Picture

This 3 1/4" deep profile is versatile for new construction or replacement applications.

#### 4000 Series Casement / 4100 Series Fixed Sash and 4200 Panoramic Picture

At 4 9/16" deep, this profile comes complete with built-in drywall retainer. Ideal for new construction applications with deeper walls.