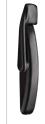

#### **Functionally artistic hardware**

White

Brushed

Nickel

Coppertone

Beige

**Brushed Nickel** Coppertone

Brushed

Antique

Black

Beige

Oil-rubbed

Oil-rubbed Bronze

The stainless steel locking mechanism operates with a slim line locking lever that ensures your windows are water and airtight for optimum energy efficiency. Self-storing Encore folding handles swing out of the way to enhance the overall appearance of your windows. Available in 4 different colours.