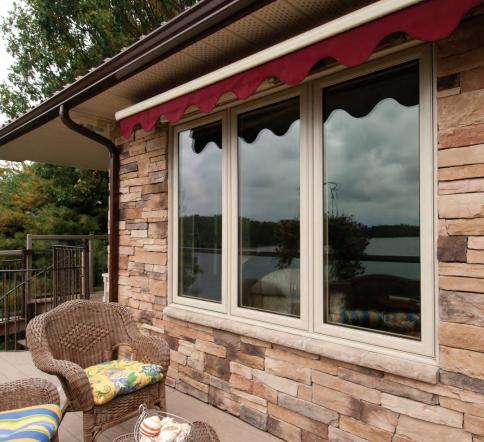

## Beautiful and Technically Superior

Wood windows that evoke a sense of harmony between your home's architectural style and nature

Fixed Sash / Panoramic Picture

Casement windows open like doors. They are simple to operate, easy to clean and provide maximum airflow. Fixed sash windows are designed to coordinate with casement and awning windows to provide even sightlines and an overall matching appearance. Directly glazed into the frame, panoramic picture windows provide a slim profile with large uninterrupted views. Both window styles are ideal for the variable Canadian climate, are CSA-A440 compliant and meet EnergyStar® requirements.