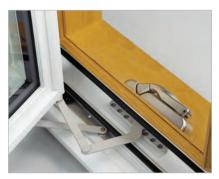

#### Performance

Easy to operate Truth Maxim hardware is designed to reduce air and water infiltration. Smooth functioning, durable mechanisms are concealed for a clean appearance.

#### Security

Elegant handles and multi-point latches secure the windows at three points to provide not only superior protection from the elements but also from tampering and vandalism.