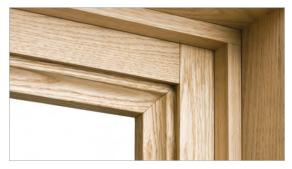

Enhance your interior decor with the warmth of real wood. Species available: Pine and Oak.

- High quality maintenance free vinyl window on the outside, beautiful wood for the inside
- Complement your cabinetry and furniture to create an unified look between windows and decor
- Zero contact between glass and wood reduces the risk of premature wood aging
- Strassburger windows have outstanding insulation and sound abatement qualities, as well as excellent thermal efficiency and increased strength
- Exterior uPVC extrusions are designed to provide superior resistance to severe weather conditions
- Stainless steel multi-point locking system provides heavy-duty security
- Available in a range of glass types and thicknesses including single, double and triple glazing as well as decorative panels
- Designed to be aesthetically and structurally compatible with other Strassburger window and door styles
- Operating hardware is available in several colours and finishes
- Standard extrusion colours are solid white and beige. See colour chart for exterior standard and custom colours