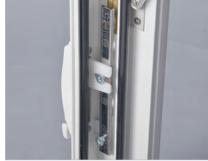

#### Security

Elegant handles and multi-point latches secure the windows at three points to provide not only superior protection from the elements but also from tampering and vandalism.

Antique

Black

Beige

Oil-rubbed

Oil-rubbed Bronze

The stainless steel locking mechanism operates with a slim line locking lever that ensures your windows are water and airtight for optimum energy efficiency. Self-storing Encore folding handles swing out of the way to enhance the overall appearance of your windows. Available in 4 different colours.