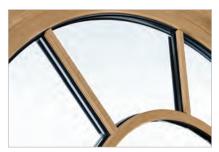

**Simulated Divided Lites** 

Surface mounted grille bars create a unique and distinctive multi-pane effect known as simulated divided lites.

Choose from a variety of patterns to create the window style that complements your architecture and your individual taste.