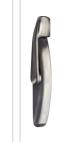

#### **Functionally artistic hardware**

White

Brushed

Nickel

Coppertone

Beige

**Brushed Nickel** Coppertone

Brushed

Antique

Black

Beige

Oil-rubbed

Oil-rubbed Bronze

The stainless steel locking mechanism operates with a slim line locking lever that ensures your windows are water and airtight for optimum energy efficiency. Self-storing Encore folding handles swing out of the way to enhance the overall appearance of your windows. Available in 4 different colours.