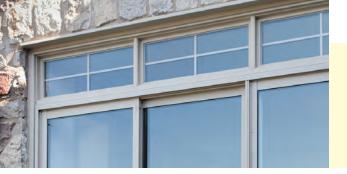

## Beautiful and Technically Superior

Wood windows that evoke a sense of harmony between your home's architectural style and nature

Fixed Sash / Panoramic Picture

Casement windows open like doors. They are simple to operate, easy to clean and provide maximum airflow. Fixed sash windows are designed to coordinate with casement and awning windows to provide even sightlines and an overall matching appearance. Directly glazed into the frame, panoramic picture windows provide a slim profile with large uninterrupted views. Both window styles are ideal for the variable Canadian climate, are CSA-A440 compliant and meet EnergyStar® requirements.