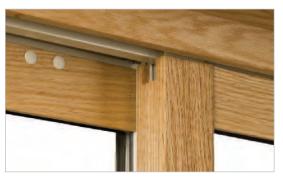

# Carpenter Quality, Maintenance Free

The warmth of real wood for a classier, more upscale look

Solid wood interior moldings are the patio door

7800 Series Mechanical Sash

- 1 Energy-efficient multi-chamber design
- 2 Triple weather stripping virtually eliminates
- 3 Meeting and mobile stiles steel reinforced
- 4 Standard or multi-point locking systems
- 5 Accommodates 1" triple-glazing
- 6 Efficient division between the glass and steel reinforcement
- 7 Patented sliding system
- Exclusive patented water drainage system incorporated into the lower sill

| ion that enhances your regular PVC doors. |                                                                                                                                                                         |  |          |                              |  |
|-------------------------------------------|-------------------------------------------------------------------------------------------------------------------------------------------------------------------------|--|----------|------------------------------|--|
| 4                                         |                                                                                                                                                                         |  |          |                              |  |
| 6                                         |                                                                                                                                                                         |  | 7800 Cra | aftsman Series Interior Wood |  |
|                                           | Patio doors with solid wood interior moldings provide the same superior protection whatever the rigours of the elements. Watertight, insulated and solid, this style is |  |          |                              |  |

same superior protection d and solid, this style is ideal for the variable Canadian climate, is NAFS compliant and meets EnergyStar® requirements.

- · Available in oak or pine to complement your interior cabinetry or decor
- · Wood remains protected from the elements, even when the patio door is opened for ventilation
- · No contact between glass and wood, reducing the risk of premature wood aging