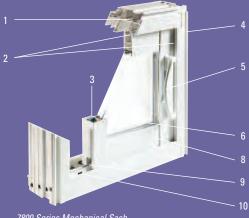

# Carpenter Quality, Maintenance Free

The warmth of real wood for a classier, more upscale look

Solid wood interior moldings are the patio door

7800 Series Mechanical Sash

- 1 Energy-efficient multi-chamber design
- 2 Triple weather stripping virtually eliminates
- 3 Meeting and mobile stiles steel reinforced
- 4 Standard or multi-point locking systems
- 5 Accommodates 1" triple-glazing
- 6 Efficient division between the glass and steel reinforcement
- 7 Patented sliding system
- Exclusive patented water drainage system incorporated into the lower sill