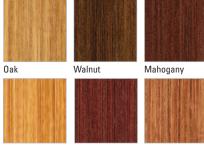

7500 Series with Doublenature® finish

Doublenature® provides a range of inspiring looks that add beauty and a feeling of cosy comfort to your project, whether it's large or small, doors or windows.

Doublenature® offers the organic and natural warmth of wood... without maintenance. At once trendy and timeless, the natural wood finish of the Doublenature® collection blends with other materials and textures to give your project its own unique look.

Sturdy screen

Extruded screen with stainless steel screws and patented adjustable spring-loaded suspension system in each corner are designed not to derail or jam.

Water-based, UV-resistant stain

Cherry

Golden Pecan

Doublenature® is available in a range of natural colours inspired by some of the world's most noble wood species.

Redwood