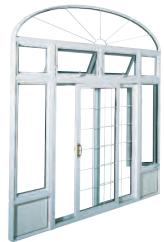

#### Opens any way you like

Available in 2-panel, 3-panel and 4-panel configurations with a wide range of energy-efficient glazing options, decorative grilles and sizes. Standard 2-panel patio doors are available in 5', 6' and 8' widths with two height options. Custom sizes are also available upon request.

### It's All In The Details

Our attention to detail doesn't stop at the patio doors... it's the finishing touches that make a Strassburger door complete

This patio door perfectly complements our high-end window profiles for a spectacular look

Choose from a variety of patterns to create a spectacular door style that complements your architecture and your individual taste.

Colonial

**Foot lock** Convenient and easy-to-use tamper-proof foot lock provides additional security

#### **Brickmould and trim options**

A wide variety of decorative brickmoulds, jamb extensions and trim options are available to finish the patio door. Most brickmoulds have tear-out systems to allow for siding. Available in standard white or beige, these extrusions can be painted to match your chosen door frame colour.