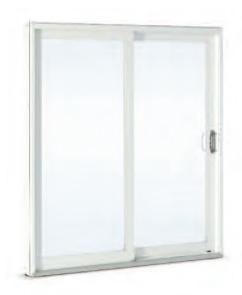

### Beautifully Innovative

Performance and durability designed to fit your lifestyle.

7500 Series White PVC

These doors are made with components that are built to stand the test of time. You'll enjoy a "hassle-free" door system with performance, durability and elegance guaranteed for years of regular use. Both door styles are ideal for the variable Canadian climate, are NAFS compliant and meet EnergyStar® requirements.

- Multichamber profiles and multiple weatherstripping help eliminate most outside noise
- Strassburger PVC patio doors, with their exceptional insulation, are among the most energy-efficient on the market
- 100% PVC extrusions are designed to provide superior resistance to severe weather conditions
- Easy to open and close, dual-tandem nylon wheels offer a smooth and quiet operation
- · Optional multi-point locking system provides heavy-duty security
- Lower sill design provides safer entry and exit
- · Designed to be aesthetically and structurally compatible with other Strassburger window styles
- Operating hardware is available in several options, colours and finishes
- · Standard extrusion colours are solid white and beige. See colour chart for exterior standard and custom colours