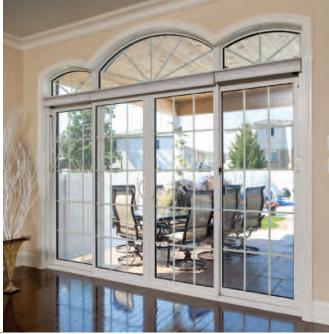

#### Opens any way you like

Available in 2-panel, 3-panel and 4-panel configurations with a wide range of energy-efficient glazing options, decorative grilles and sizes. Standard 2-panel patio doors are available in 5', 6' and 8' widths with two height options. Custom sizes are also available upon request.

### Grille designs complement your architectural style Grilles placed within the airspace between the insulating glass create a sleek, traditional look that is easy to clean. We offer a wide selection of grille styles and colours that will enhance the