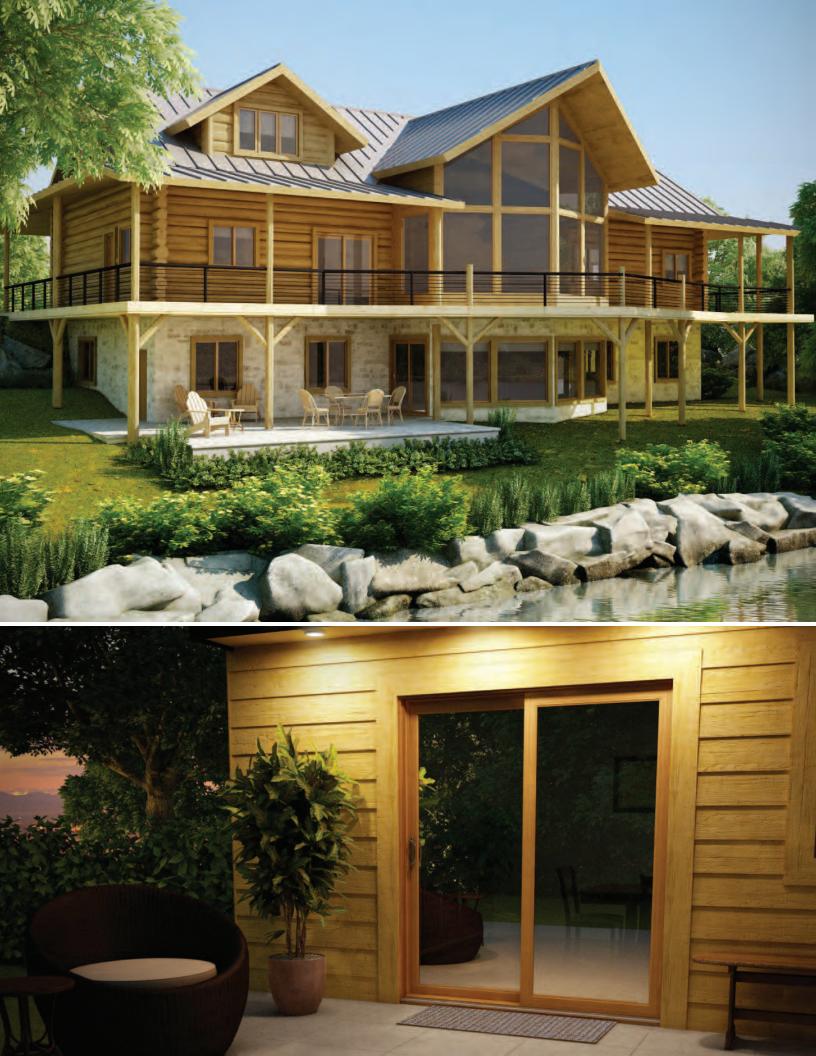

### It's All A Matter Of Style

Great looking patio doors that are more energy-efficient than ever and add extra value to your home

Whether you are building a new home or purchasing replacement patio doors, Strassburger Windows and Doors offers a wide range of styles that make them the ideal choice for your home's design.

# The most innovative and popular patio door systems. A hallmark of quality living.

The Strassburger patio door series is often imitated but never duplicated. It opens up the future to a new generation of premium-quality all PVC doors with a host of outstanding features and benefits. Available in either a mechanically fastened (7800 Series) or welded (7500 Series) sash design. Standard colours are solid white or beige, or choose from a variety of outstanding custom colours.