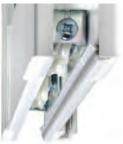

**Superior stability** Galvanized steel reinforced panels ensure rigidity and stable operation

Increased protection

Fixed and mobile panel rails meet and interlock perfectly, making door removal from the outside almost impossible

- · Optional multi-point locking system provides heavy-duty security
- Fixed and mobile panel rails meet and interlock perfectly, making removal from outside almost impossible
- · Lower sill design provides safer entry and exit
- Designed to be aesthetically and structurally compatible with other Strassburger window styles
- · Operating hardware is available in several options, colours and finishes
- Standard extrusion colours are solid white and beige. See colour chart for exterior standard and custom colours