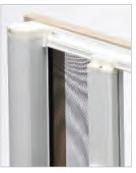

**Hide-Away Screen** 

Optional Hide-away screen is a unique design that allows the screen to retract and be virtually out of sight when not in use

**Blinds** 

Integrated aluminum mini-blinds, for maintenance-free privacy