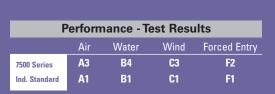

| Performance - lest Results |            |       |      |              |  |  |  |
|----------------------------|------------|-------|------|--------------|--|--|--|
|                            | Air        | Water | Wind | Forced Entry |  |  |  |
| 7500/7800 Series           | <b>A</b> 3 | B4    | C3   | F2           |  |  |  |
| Ind. Standard              | A1         | B1    | C1   | F1           |  |  |  |