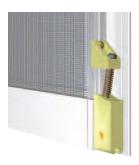

Sturdy screen

Extruded screen with stainless steel screws and patented adjustable spring-loaded suspension system in each corner are designed not to derail or jam.

Water-based, UV-resistant stain

Cherry

Golden Pecan

#### **Simulated Divided Lites**

Surface-mounted grille bars create a unique and distinctive multi-pane effect known as simulated divided lites.

look of your doors and complement the

Standard 1/2 Screen

Standard smooth sliding ½ width screen is equipped with patented spring-loaded rollers, fully adjustable at each corner

**Hide-Away Screen** 

Optional Hide-away screen is a unique design that allows the screen to retract and be virtually out of sight when not in use

**Blinds** 

Integrated aluminum mini-blinds, for maintenance-free privacy