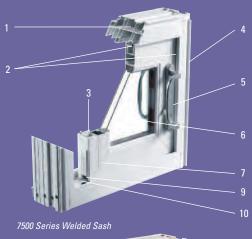

## Doublenature® Patio Doors

The advantages of PVC. The appearance of wood.

Strassburger Doublenature® patio doors match the aesthetic appeal of wood with the unmatched performance of PVC.

7500 Series Welded Sash

- 1 Energy-efficient multi-chamber design
- 2 Triple weather stripping virtually eliminates air infiltration
- 3 Meeting and mobile stiles steel reinforced
- 4 Integrated drywall retainer
- 5 Standard or multi-point locking systems
- 6 Accommodates 1" triple-glazing or blinds
- 7 Fusion welded sash design
- 8 Patented sliding system
- 9 Exclusive patented water drainage system incorporated into the lower sill