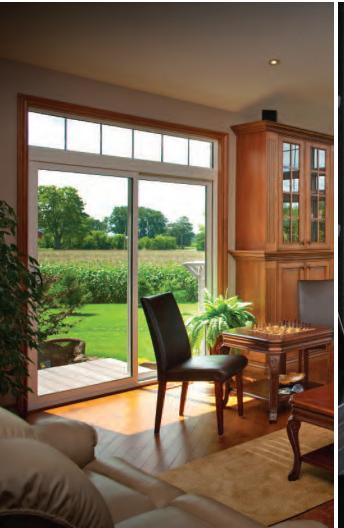

### It's All A Matter Of Style

Great looking patio doors that are more energy-efficient than ever and add extra value to your home

Whether you are building a new home or purchasing replacement patio doors, Strassburger Windows and Doors offers a wide range of styles that make them the ideal choice for your home's design.

# The most innovative and popular patio door systems. A hallmark of quality living.

The Strassburger patio door series is often imitated but never duplicated. It opens up the future to a new generation of premium-quality all PVC doors with a host of outstanding features and benefits. Available in either a mechanically fastened (7800 Series) or welded (7500 Series) sash design. Standard colours are solid white or beige, or choose from a variety of outstanding custom colours.

#### Opens any way you like

Available in 2-panel, 3-panel and 4-panel configurations with a wide range of energy-efficient glazing options, decorative grilles and sizes. Standard 2-panel patio doors are available in 5', 6' and 8' widths with two height options. Custom sizes are also available upon request.