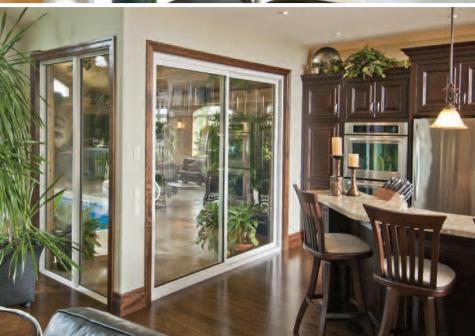

# PVC patio door performance paired with the natural splendour of wood

Craftsman Series interior wood patio doors (7800 Series) combine the natural beauty of hand-crafted solid wood interior moldings with the total performance of PVC. The warmth and elegance of interior wood can be combined with a variety of standard or custom exterior colours to perfectly integrate your doors with your architecture.

# Carpenter Quality, Maintenance Free

The warmth of real wood for a classier, more upscale look

Solid wood interior moldings are the patio door

7800 Series Mechanical Sash

- 1 Energy-efficient multi-chamber design
- 2 Triple weather stripping virtually eliminates
- 3 Meeting and mobile stiles steel reinforced
- 4 Standard or multi-point locking systems
- 5 Accommodates 1" triple-glazing
- 6 Efficient division between the glass and steel reinforcement
- 7 Patented sliding system
- Exclusive patented water drainage system incorporated into the lower sill