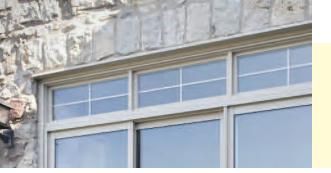

### It's All In The Details

Our attention to detail doesn't stop at the patio doors... it's the finishing touches that make a Strassburger door complete

This patio door perfectly complements our high-end window profiles for a spectacular look

#### **Brickmould and trim options**

A wide variety of decorative brickmoulds, jamb extensions and trim options are available to finish the patio door. Most brickmoulds have tear-out systems to allow for siding. Available in standard white or beige, these extrusions can be painted to match your chosen door frame colour.