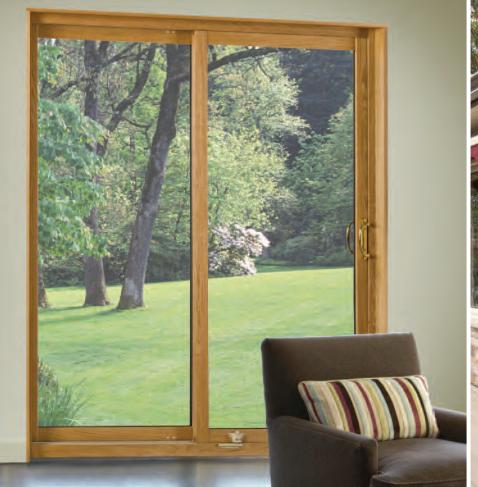

# PVC patio door performance paired with the natural splendour of wood

Craftsman Series interior wood patio doors (7800 Series) combine the natural beauty of hand-crafted solid wood interior moldings with the total performance of PVC. The warmth and elegance of interior wood can be combined with a variety of standard or custom exterior colours to perfectly integrate your doors with your architecture.

same superior protection d and solid, this style is ideal for the variable Canadian climate, is NAFS compliant and meets EnergyStar® requirements.

- · Available in oak or pine to complement your interior cabinetry or decor
- · Wood remains protected from the elements, even when the patio door is opened for ventilation
- · No contact between glass and wood, reducing the risk of premature wood aging