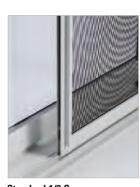

Sturdy screen

Extruded screen with stainless steel screws and patented adjustable spring-loaded suspension system in each corner are designed not to derail or jam.

Water-based, UV-resistant stain

Cherry

Golden Pecan

#### **Simulated Divided Lites**

Surface-mounted grille bars create a unique and distinctive multi-pane effect known as simulated divided lites.

look of your doors and complement the

Standard 1/2 Screen

Standard smooth sliding ½ width screen is equipped with patented spring-loaded rollers, fully adjustable at each corner