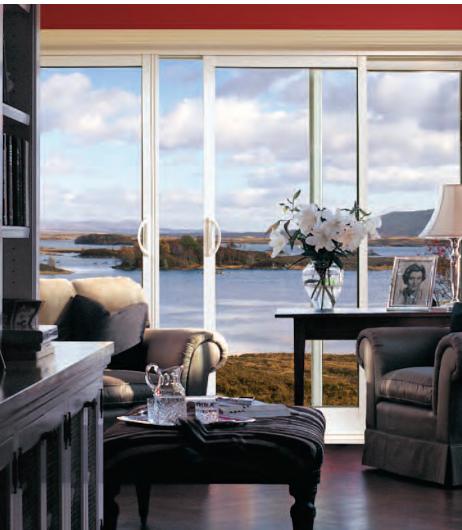

### Beautifully Innovative

Performance and durability designed to fit your lifestyle.

7500 Series White PVC

These doors are made with components that are built to stand the test of time. You'll enjoy a "hassle-free" door system with performance, durability and elegance guaranteed for years of regular use. Both door styles are ideal for the variable Canadian climate, are NAFS compliant and meet EnergyStar® requirements.

- Multichamber profiles and multiple weatherstripping help eliminate most outside noise
- Strassburger PVC patio doors, with their exceptional insulation, are among the most energy-efficient on the market
- 100% PVC extrusions are designed to provide superior resistance to severe weather conditions
- Easy to open and close, dual-tandem nylon wheels offer a smooth and quiet operation
- · Optional multi-point locking system provides heavy-duty security
- Lower sill design provides safer entry and exit
- · Designed to be aesthetically and structurally compatible with other Strassburger window styles
- Operating hardware is available in several options, colours and finishes
- · Standard extrusion colours are solid white and beige. See colour chart for exterior standard and custom colours