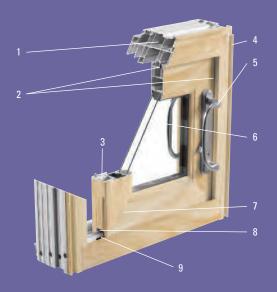

The remarkable performance of Strassburger patio doors is a result of attention to the smallest of details in the quest for premium product quality.

7800 Series Mechanical Sash

- Energy-efficient multi-chamber design
- Triple weather stripping virtually eliminates
- Meeting and mobile stiles steel reinforced
- Integrated drywall retainer
- Standard or multi-point locking systems
- Accommodates 1" triple-glazing or blinds
- Fusion welded sash design
- Mechanical sash design
- Patented sliding system
- 10 Exclusive patented water drainage system incorporated into the lower sill

- 1 Energy-efficient multi-chamber design
- 2 Triple weather stripping virtually eliminates air infiltration
- 3 Meeting and mobile stiles steel reinforced
- 4 Integrated drywall retainer
- 5 Standard or multi-point locking systems
- 6 Accommodates 1" triple-glazing or blinds
- 7 Fusion welded sash design
- 8 Patented sliding system
- 9 Exclusive patented water drainage system incorporated into the lower sill