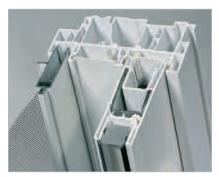

The remarkable performance of Strassburger patio doors is a result of attention to the smallest of details in the quest for premium product quality.

7800 Series Mechanical Sash

- Energy-efficient multi-chamber design
- Triple weather stripping virtually eliminates
- Meeting and mobile stiles steel reinforced
- Integrated drywall retainer
- Standard or multi-point locking systems
- Accommodates 1" triple-glazing or blinds
- Fusion welded sash design
- Mechanical sash design
- Patented sliding system
- 10 Exclusive patented water drainage system incorporated into the lower sill

- 1 Energy-efficient multi-chamber design
- 2 Triple weather stripping virtually eliminates air infiltration
- 3 Meeting and mobile stiles steel reinforced
- 4 Integrated drywall retainer
- 5 Standard or multi-point locking systems
- 6 Accommodates 1" triple-glazing or blinds
- 7 Fusion welded sash design
- 8 Patented sliding system
- 9 Exclusive patented water drainage system incorporated into the lower sill

# Carpenter Quality, Maintenance Free

The warmth of real wood for a classier, more upscale look

Solid wood interior moldings are the patio door

7800 Series Mechanical Sash

- 1 Energy-efficient multi-chamber design
- 2 Triple weather stripping virtually eliminates
- 3 Meeting and mobile stiles steel reinforced
- 4 Standard or multi-point locking systems
- 5 Accommodates 1" triple-glazing
- 6 Efficient division between the glass and steel reinforcement
- 7 Patented sliding system
- Exclusive patented water drainage system incorporated into the lower sill