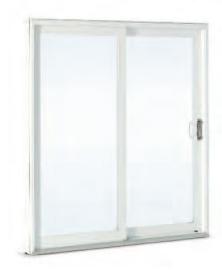

## Designed To Work Like A Charm

All Strassburger patio doors have a common characteristic ... quality craftsmanship that translates into performance that's built to last

- It's always smooth and quiet sliding from the sturdy, patented dual-tandem wheels on these doors. (They've withstood, without failure, 119,000 test cycles carrying a 165 lb. sash the equivalent of over 30 years of constant use!). Not to mention that wheels now include sealed bearings for even longer life.
- Try the fingertip test: bet you can open this door with just the tip of a finger!
   The easiest door to operate in its category.
- Our lock has retractable latches so they will not break if the door is shut with them in a closed position.
- Take the monorail the sturdy all-aluminum angle-legged tracks on these doors ensure stability and ease of use.
- It's smooth sliding all the way with the screen doors. Their patented spring-loaded rollers are fully adjustable at each corner, to prevent bothersome derailing.
- Installer-friendly design means uneven surfaces are never a problem - it's a snap to plumb and square Strassburger doors.

### It's All A Matter Of Style

Great looking patio doors that are more energy-efficient than ever and add extra value to your home

Whether you are building a new home or purchasing replacement patio doors, Strassburger Windows and Doors offers a wide range of styles that make them the ideal choice for your home's design.

# The most innovative and popular patio door systems. A hallmark of quality living.

The Strassburger patio door series is often imitated but never duplicated. It opens up the future to a new generation of premium-quality all PVC doors with a host of outstanding features and benefits. Available in either a mechanically fastened (7800 Series) or welded (7500 Series) sash design. Standard colours are solid white or beige, or choose from a variety of outstanding custom colours.