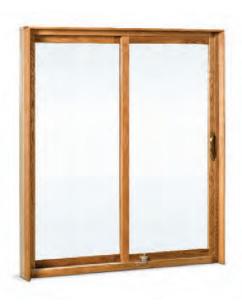

# PVC patio door performance paired with the natural splendour of wood

Craftsman Series interior wood patio doors (7800 Series) combine the natural beauty of hand-crafted solid wood interior moldings with the total performance of PVC. The warmth and elegance of interior wood can be combined with a variety of standard or custom exterior colours to perfectly integrate your doors with your architecture.

# Carpenter Quality, Maintenance Free

The warmth of real wood for a classier, more upscale look

Solid wood interior moldings are the patio door

7800 Series Mechanical Sash

- 1 Energy-efficient multi-chamber design
- 2 Triple weather stripping virtually eliminates
- 3 Meeting and mobile stiles steel reinforced
- 4 Standard or multi-point locking systems
- 5 Accommodates 1" triple-glazing
- 6 Efficient division between the glass and steel reinforcement
- 7 Patented sliding system
- Exclusive patented water drainage system incorporated into the lower sill

same superior protection d and solid, this style is ideal for the variable Canadian climate, is NAFS compliant and meets EnergyStar® requirements.

- · Available in oak or pine to complement your interior cabinetry or decor
- · Wood remains protected from the elements, even when the patio door is opened for ventilation
- · No contact between glass and wood, reducing the risk of premature wood aging