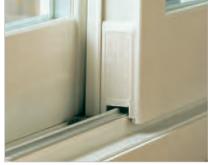

**Superior stability** Galvanized steel reinforced panels ensure rigidity and stable operation

Increased protection

Fixed and mobile panel rails meet and interlock perfectly, making door removal from the outside almost impossible

- · Optional multi-point locking system provides heavy-duty security
- Fixed and mobile panel rails meet and interlock perfectly, making removal from outside almost impossible
- · Lower sill design provides safer entry and exit
- Designed to be aesthetically and structurally compatible with other Strassburger window styles
- · Operating hardware is available in several options, colours and finishes
- Standard extrusion colours are solid white and beige. See colour chart for exterior standard and custom colours