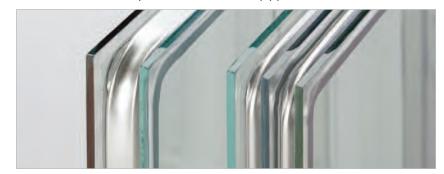

#### New technology turns glass into insulation

Strassburger patio doors are glazed with cutting edge technology from Cardinal Glass Industries. Through research and engineering Cardinal glass adds new standards of comfort, energy savings and value to your home. Cardinal glass is specifically designed to let clear light stream into your home while rejecting the sun's heat and damaging UV rays that shorten the life of drapes and furniture. All Cardinal units come complete with the XL Edge spacer system which provides proven thermal and structural performance.

- factory applied protective film
- · saves time, money and jobsite hassles
- · simply peels off

Double and triple glazed windows deliver outstanding thermal performance. Low conductivity warm edge spacers keep the panes of glass apart.