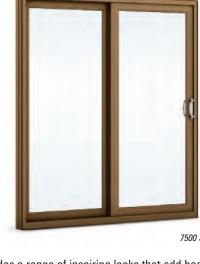

### Beautifully Innovative

Performance and durability designed to fit your lifestyle.

7500 Series White PVC

These doors are made with components that are built to stand the test of time. You'll enjoy a "hassle-free" door system with performance, durability and elegance guaranteed for years of regular use. Both door styles are ideal for the variable Canadian climate, are NAFS compliant and meet EnergyStar® requirements.

- Multichamber profiles and multiple weatherstripping help eliminate most outside noise
- Strassburger PVC patio doors, with their exceptional insulation, are among the most energy-efficient on the market
- 100% PVC extrusions are designed to provide superior resistance to severe weather conditions
- Easy to open and close, dual-tandem nylon wheels offer a smooth and quiet operation
- · Optional multi-point locking system provides heavy-duty security
- Lower sill design provides safer entry and exit
- · Designed to be aesthetically and structurally compatible with other Strassburger window styles
- Operating hardware is available in several options, colours and finishes
- · Standard extrusion colours are solid white and beige. See colour chart for exterior standard and custom colours