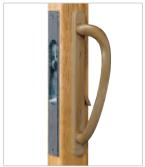

The warmth of real wood  $90^{\circ}$  assembly system gives the patio door a genuine wood look

Handle Choice of luxury metal finish handles