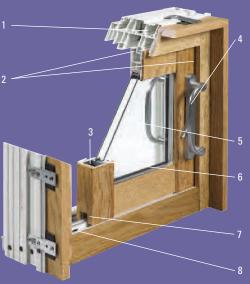

The remarkable performance of Strassburger patio doors is a result of attention to the smallest of details in the quest for premium product quality.

7800 Series Mechanical Sash

- Energy-efficient multi-chamber design
- Triple weather stripping virtually eliminates
- Meeting and mobile stiles steel reinforced
- Integrated drywall retainer
- Standard or multi-point locking systems
- Accommodates 1" triple-glazing or blinds
- Fusion welded sash design
- Mechanical sash design
- Patented sliding system
- 10 Exclusive patented water drainage system incorporated into the lower sill

- 1 Energy-efficient multi-chamber design
- 2 Triple weather stripping virtually eliminates air infiltration
- 3 Meeting and mobile stiles steel reinforced
- 4 Integrated drywall retainer
- 5 Standard or multi-point locking systems
- 6 Accommodates 1" triple-glazing or blinds
- 7 Fusion welded sash design
- 8 Patented sliding system
- 9 Exclusive patented water drainage system incorporated into the lower sill

# Carpenter Quality, Maintenance Free

The warmth of real wood for a classier, more upscale look

Solid wood interior moldings are the patio door

7800 Series Mechanical Sash

- 1 Energy-efficient multi-chamber design
- 2 Triple weather stripping virtually eliminates
- 3 Meeting and mobile stiles steel reinforced
- 4 Standard or multi-point locking systems
- 5 Accommodates 1" triple-glazing
- 6 Efficient division between the glass and steel reinforcement
- 7 Patented sliding system
- Exclusive patented water drainage system incorporated into the lower sill