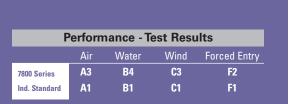

| Performance - lest Results |            |       |      |              |  |  |  |
|----------------------------|------------|-------|------|--------------|--|--|--|
|                            | Air        | Water | Wind | Forced Entry |  |  |  |
| 7500/7800 Series           | <b>A</b> 3 | B4    | C3   | F2           |  |  |  |
| Ind. Standard              | A1         | B1    | C1   | F1           |  |  |  |