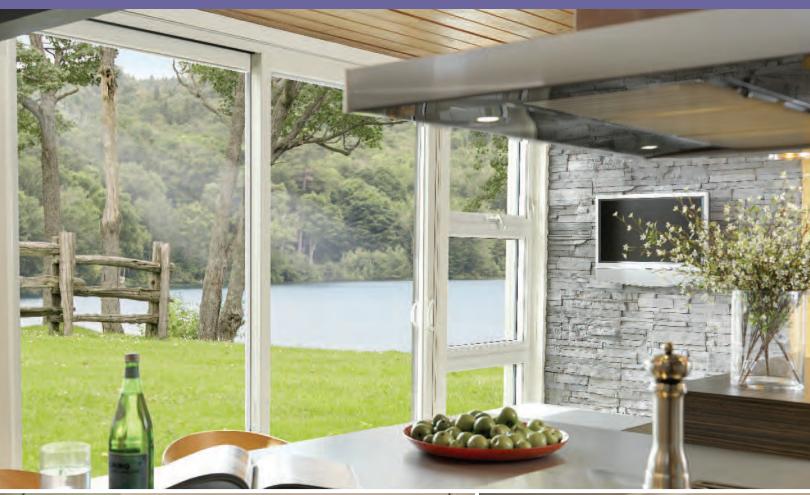

## Designed To Work Like A Charm

All Strassburger patio doors have a common characteristic ... quality craftsmanship that translates into performance that's built to last

- It's always smooth and quiet sliding from the sturdy, patented dual-tandem wheels on these doors. (They've withstood, without failure, 119,000 test cycles carrying a 165 lb. sash the equivalent of over 30 years of constant use!). Not to mention that wheels now include sealed bearings for even longer life.
- Try the fingertip test: bet you can open this door with just the tip of a finger!
   The easiest door to operate in its category.
- Our lock has retractable latches so they will not break if the door is shut with them in a closed position.
- Take the monorail the sturdy all-aluminum angle-legged tracks on these doors ensure stability and ease of use.
- It's smooth sliding all the way with the screen doors. Their patented spring-loaded rollers are fully adjustable at each corner, to prevent bothersome derailing.
- Installer-friendly design means uneven surfaces are never a problem - it's a snap to plumb and square Strassburger doors.

### It's All A Matter Of Style

Great looking patio doors that are more energy-efficient than ever and add extra value to your home

Whether you are building a new home or purchasing replacement patio doors, Strassburger Windows and Doors offers a wide range of styles that make them the ideal choice for your home's design.