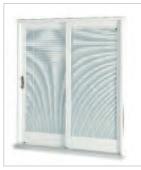

### Beautifully Innovative

Performance and durability designed to fit your lifestyle.

7500 Series White PVC

These doors are made with components that are built to stand the test of time. You'll enjoy a "hassle-free" door system with performance, durability and elegance guaranteed for years of regular use. Both door styles are ideal for the variable Canadian climate, are NAFS compliant and meet EnergyStar® requirements.

- Multichamber profiles and multiple weatherstripping help eliminate most outside noise
- Strassburger PVC patio doors, with their exceptional insulation, are among the most energy-efficient on the market
- 100% PVC extrusions are designed to provide superior resistance to severe weather conditions
- Easy to open and close, dual-tandem nylon wheels offer a smooth and quiet operation
- · Optional multi-point locking system provides heavy-duty security
- Lower sill design provides safer entry and exit
- · Designed to be aesthetically and structurally compatible with other Strassburger window styles
- Operating hardware is available in several options, colours and finishes
- · Standard extrusion colours are solid white and beige. See colour chart for exterior standard and custom colours