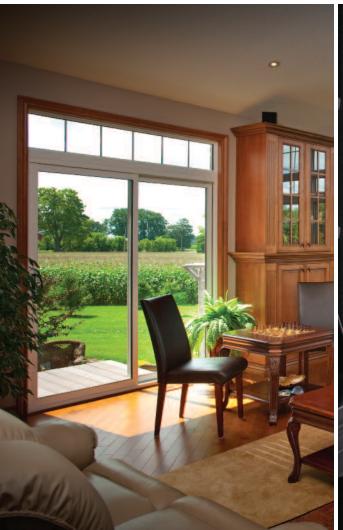

# Beautifully Innovative

Performance and durability designed to fit your lifestyle.

White PVC

These doors are made with components that are built to stand the test of time. You'll enjoy a "hassle-free" door system with performance, durability and elegance guaranteed for years of regular use. Both door styles are ideal for the variable Canadian climate, are NAFS compliant and meet EnergyStar® requirements.

- Multichamber profiles and multiple weatherstripping help eliminate most outside noise
- Strassburger PVC patio doors, with their exceptional insulation, are among the most energy-efficient on the market
- 100% PVC extrusions are designed to provide superior resistance to severe weather conditions
- Easy to open and close, dual-tandem nylon wheels offer a smooth and quiet operation
- · Optional multi-point locking system provides heavy-duty security
- Lower sill design provides safer entry and exit
- Designed to be aesthetically and structurally compatible with other Strassburger window styles
- Operating hardware is available in several options, colours and finishes
- Standard extrusion colour is solid white. See colour chart for exterior standard and custom colours