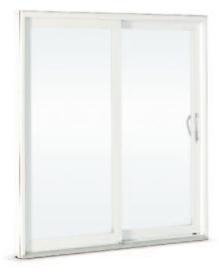

## The most innovative and popular patio door systems. A hallmark of quality living.

The Strassburger patio door series is often imitated but never duplicated. It opens up the future to a new generation of premium-quality all PVC doors with a host of outstanding features and benefits. Standard colour is solid white. You can choose from a variety of outstanding custom colours.

### Opens any way you like

Available in 2-panel, 3-panel and 4-panel configurations with a wide range of energy-efficient glazing options, decorative grilles and sizes. Each configuration of standard patio doors is available in three different widths and heights. Custom sizes are also available upon request.