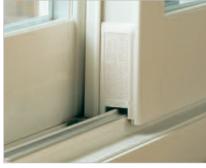

Sturdy screen

Extruded screen with stainless steel screws and patented adjustable spring-loaded suspension system in each corner are designed not to derail or jam.

Cherry

Oak

Golden Pecan

Mahogany

Walnut Redwood

#### **Simulated Divided Lites**

Surface-mounted grille bars create a unique and distinctive multi-pane effect known as simulated divided lites.

Standard 1/2 Screen

Standard smooth sliding ½ width screen is equipped with patented spring-loaded rollers, fully adjustable at each corner