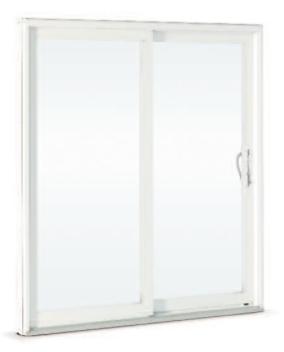

## The most innovative and popular patio door systems. A hallmark of quality living.

The Strassburger patio door series is often imitated but never duplicated. It opens up the future to a new generation of premium-quality all PVC doors with a host of outstanding features and benefits. Standard colour is solid white. You can choose from a variety of outstanding custom colours.

### Opens any way you like

Available in 2-panel, 3-panel and 4-panel configurations with a wide range of energy-efficient glazing options, decorative grilles and sizes. Each configuration of standard patio doors is available in three different widths and heights. Custom sizes are also available upon request.