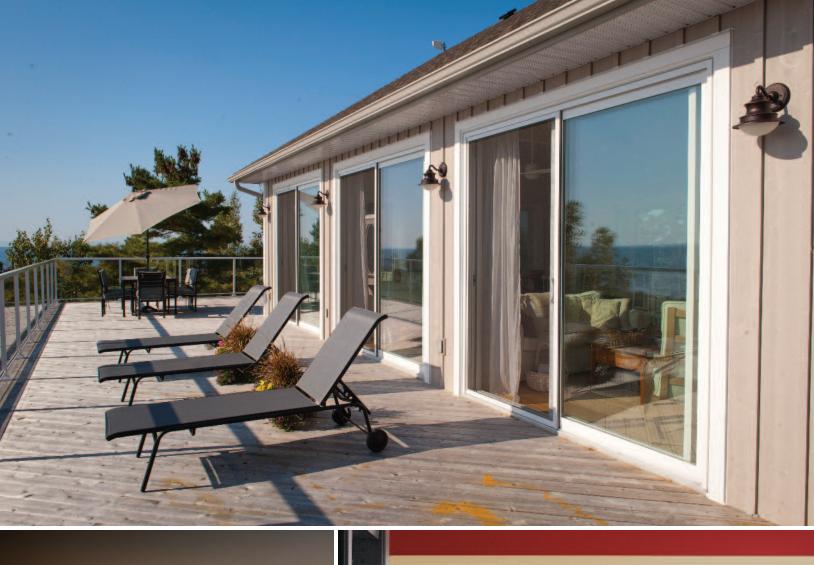

## Designed To Work Like A Charm

All Strassburger patio doors have a common characteristic ... quality craftsmanship that translates into performance that's built to last

- Try the fingertip test: bet you can open this door with just the tip of a finger! The easiest door to operate in its category.
- Our lock has retractable latches so they will not break if the door is shut with them in a closed position.
- Take the monorail the sturdy all-aluminum angle legged tracks on these doors ensure stability and ease of use.
- It's smooth sliding all the way with the screen doors.
   Their patented spring-loaded rollers are fully adjustable at each corner, to prevent bothersome derailing.
- Installer-friendly design means uneven surfaces are never a problem - it's a snap to plumb and square Strassburger doors.

- It's always smooth and quiet sliding from the sturdy, patented dual-tandem wheels on these doors.
   (They've withstood, without failure, 119,000 test cycles carrying a 165 lb.sash - the equivalent of over 30 years of constant use!). Not to mention that wheels now include sealed bearings for even longer life.
- The anodized sill cover provides enhanced protection, superior drainage, and improved aesthetics. The cover comes standard on painted and DoubleNature patio doors and is optional for white doors.