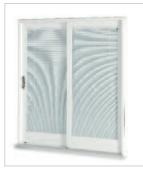

### Opens any way you like

Available in 2-panel, 3-panel and 4-panel configurations with a wide range of energy-efficient glazing options, decorative grilles and sizes. Each configuration of standard patio doors is available in three different widths and heights. Custom sizes are also available upon request.

Sturdy screen

Extruded screen with stainless steel screws and patented adjustable spring-loaded suspension system in each corner are designed not to derail or jam.

Cherry

Oak

Golden Pecan

Mahogany

Walnut Redwood

#### **Simulated Divided Lites**

Surface-mounted grille bars create a unique and distinctive multi-pane effect known as simulated divided lites.

Standard 1/2 Screen

Standard smooth sliding ½ width screen is equipped with patented spring-loaded rollers, fully adjustable at each corner