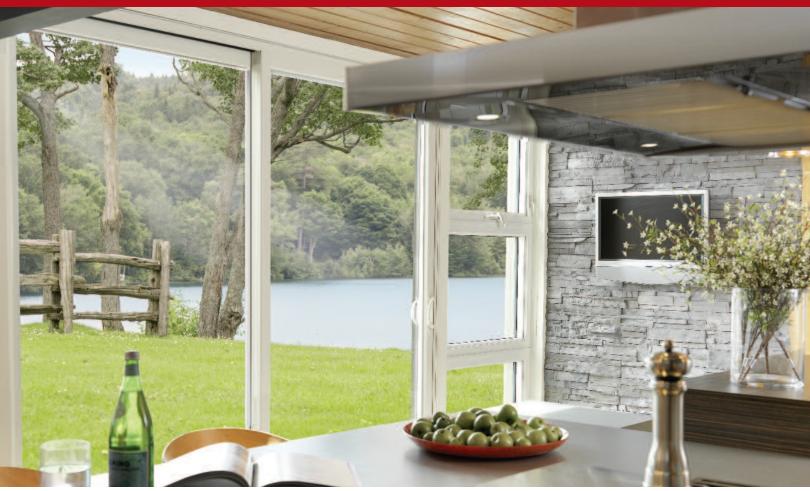

## Designed To Work Like A Charm

All Strassburger patio doors have a common characteristic ... quality craftsmanship that translates into performance that's built to last

- Try the fingertip test: bet you can open this door with just the tip of a finger! The easiest door to operate in its category.
- Our lock has retractable latches so they will not break if the door is shut with them in a closed position.
- Take the monorail the sturdy all-aluminum angle legged tracks on these doors ensure stability and ease of use.
- It's smooth sliding all the way with the screen doors.
   Their patented spring-loaded rollers are fully adjustable at each corner, to prevent bothersome derailing.
- Installer-friendly design means uneven surfaces are never a problem - it's a snap to plumb and square Strassburger doors.

## The most innovative and popular patio door systems. A hallmark of quality living.

The Strassburger patio door series is often imitated but never duplicated. It opens up the future to a new generation of premium-quality all PVC doors with a host of outstanding features and benefits. Standard colour is solid white. You can choose from a variety of outstanding custom colours.

### Opens any way you like

Available in 2-panel, 3-panel and 4-panel configurations with a wide range of energy-efficient glazing options, decorative grilles and sizes. Each configuration of standard patio doors is available in three different widths and heights. Custom sizes are also available upon request.