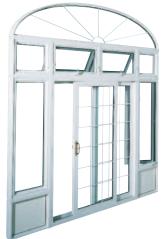

Multiple shapes, sizes and colours\* of grilles to choose from. Exact colour matches to grilles are not always possible. Default grilles are pewter or an SDL grille.

# Grille designs complement your architectural style Grilles placed within the airspace between the insulating glass crea

between the insulating glass create a sleek, traditional look that is easy to clean. We offer a wide selection of grille styles and colours that will enhance the look of your doors and complement the design of the building.

#### **Simulated Divided Lites**

Surface-mounted grille bars create a unique and distinctive multi-pane effect known as simulated divided lites.

Standard 1/2 Screen

Standard smooth sliding ½ width screen is equipped with patented spring-loaded rollers, fully adjustable at each corner