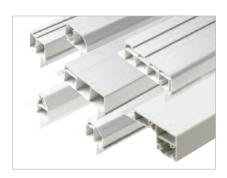

The remarkable performance of Strassburger patio doors is a result of attention to the smallest of details in the quest for premium product quality.

- 1 Energy-efficient multi-chamber design
- 2 Triple weather stripping virtually eliminates air infiltration
- 3 Meeting and mobile stiles steel reinforced
- 4 Integrated drywall retainer
- 5 Standard or multi-point locking systems
- 6 Accommodates 1" triple-glazing or blinds
- 7 Fusion welded sash design
- 8 Mechanical sash design
- 9 Patented sliding system
- 10 Exclusive patented water drainage system incorporated into the lower sill

7800 Series Mechanical Sash

- Energy-efficient multi-chamber design
- Triple weather stripping virtually eliminates
- 3 Meeting and mobile stiles steel reinforced
- Integrated drywall retainer
- 5 Standard or multi-point locking systems
- 6 Accommodates 1" triple-glazing or blinds
- Patented sliding system
- 8 Exclusive patented water drainage system incorporated into the lower sill