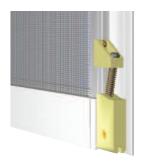

Sturdy screen

Extruded screen with stainless steel screws and patented adjustable spring-loaded suspension system in each corner are designed not to derail or jam.

Cherry

Oak

Golden Pecan

Mahogany

Walnut Redwood

#### **Simulated Divided Lites**

Surface-mounted grille bars create a unique and distinctive multi-pane effect known as simulated divided lites.

Standard 1/2 Screen

Standard smooth sliding ½ width screen is equipped with patented spring-loaded rollers, fully adjustable at each corner

**Hide-Away Screen** 

Optional Hide-away screen is a unique design that allows the screen to retract and be virtually out of sight when not in use

Blinds

Integrated aluminum mini-blinds, for maintenance-free privacy