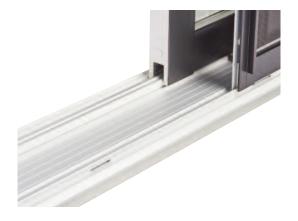

- It's always smooth and quiet sliding from the sturdy, patented dual-tandem wheels on these doors.
   (They've withstood, without failure, 119,000 test cycles carrying a 165 lb.sash - the equivalent of over 30 years of constant use!). Not to mention that wheels now include sealed bearings for even longer life.
- The anodized sill cover provides enhanced protection, superior drainage, and improved aesthetics. The cover comes standard on painted and DoubleNature patio doors and is optional for white doors.

Superior stability

Galvanized steel reinforced panels ensure rigidity and stable operation

#### Increased protection

Fixed and mobile panel rails meet and interlock perfectly, making door removal from the outside almost impossible.

Strassburger Doublenature® patio doors match the aesthetic appeal of wood with the unmatched performance of PVC.