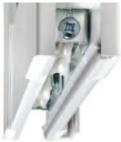

## Designed To Work Like A Charm

All Strassburger patio doors have a common characteristic ... quality craftsmanship that translates into performance that's built to last

- Try the fingertip test: bet you can open this door with just the tip of a finger! The easiest door to operate in its category.
- Our lock has retractable latches so they will not break if the door is shut with them in a closed position.
- Take the monorail the sturdy all-aluminum angle legged tracks on these doors ensure stability and ease of use.
- It's smooth sliding all the way with the screen doors.
   Their patented spring-loaded rollers are fully adjustable at each corner, to prevent bothersome derailing.
- Installer-friendly design means uneven surfaces are never a problem - it's a snap to plumb and square Strassburger doors.

- It's always smooth and quiet sliding from the sturdy, patented dual-tandem wheels on these doors.
   (They've withstood, without failure, 119,000 test cycles carrying a 165 lb.sash - the equivalent of over 30 years of constant use!). Not to mention that wheels now include sealed bearings for even longer life.
- The anodized sill cover provides enhanced protection, superior drainage, and improved aesthetics. The cover comes standard on painted and DoubleNature patio doors and is optional for white doors.