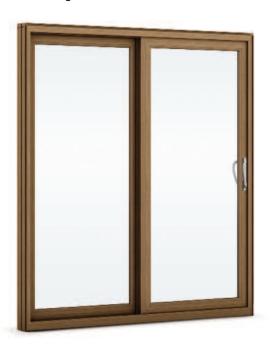

## Doublenature® Patio Doors

The advantages of PVC. The appearance of wood.

7800 Series with Doublenature® finish

Doublenature® provides a range of inspiring looks that add beauty and a feeling of cosy comfort to your project, whether it's large or small, doors or windows. Doublenature® offers the organic and natural warmth of wood... without maintenance. At once trendy and timeless, the natural wood finish of the Doublenature® collection blends with other materials and textures to give your project its own unique look.

With a finish that can be applied inside as well as outside, Doublenature® products provide the most realistic wood finish in the PVC industry. It's the perfect combination of beauty and practicality, innovation and tradition.