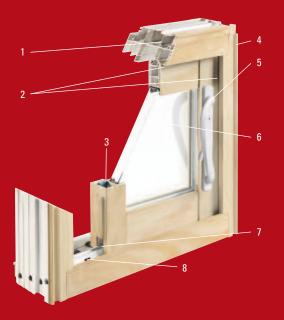

The remarkable performance of Strassburger patio doors is a result of attention to the smallest of details in the quest for premium product quality.

- 1 Energy-efficient multi-chamber design
- 2 Triple weather stripping virtually eliminates air infiltration
- 3 Meeting and mobile stiles steel reinforced
- 4 Integrated drywall retainer
- 5 Standard or multi-point locking systems
- 6 Accommodates 1" triple-glazing or blinds
- 7 Fusion welded sash design
- 8 Mechanical sash design
- 9 Patented sliding system
- 10 Exclusive patented water drainage system incorporated into the lower sill