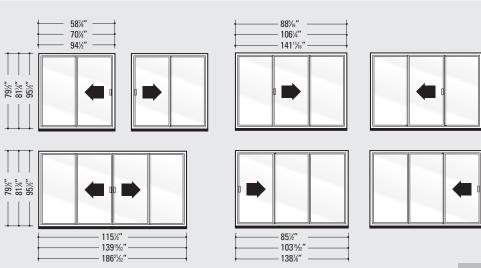

### Opens any way you like

Available in 2-panel, 3-panel and 4-panel configurations with a wide range of energy-efficient glazing options, decorative grilles and sizes. Each configuration of standard patio doors is available in three different widths and heights. Custom sizes are also available upon request.