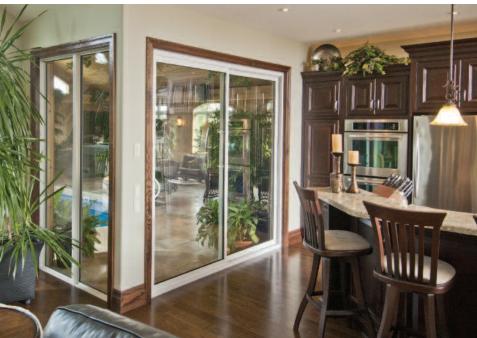

## Doublenature® Patio Doors

The advantages of PVC. The appearance of wood.

7800 Series with Doublenature® finish

Doublenature® provides a range of inspiring looks that add beauty and a feeling of cosy comfort to your project, whether it's large or small, doors or windows. Doublenature® offers the organic and natural warmth of wood... without maintenance. At once trendy and timeless, the natural wood finish of the Doublenature® collection blends with other materials and textures to give your project its own unique look.

With a finish that can be applied inside as well as outside, Doublenature® products provide the most realistic wood finish in the PVC industry. It's the perfect combination of beauty and practicality, innovation and tradition.