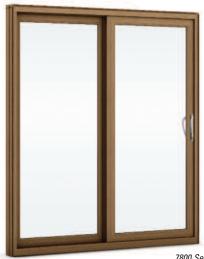

### Opens any way you like

Available in 2-panel, 3-panel and 4-panel configurations with a wide range of energy-efficient glazing options, decorative grilles and sizes. Each configuration of standard patio doors is available in three different widths and heights. Custom sizes are also available upon request.

# Beautifully Innovative

Performance and durability designed to fit your lifestyle.

White PVC

These doors are made with components that are built to stand the test of time. You'll enjoy a "hassle-free" door system with performance, durability and elegance guaranteed for years of regular use. Both door styles are ideal for the variable Canadian climate, are NAFS compliant and meet EnergyStar® requirements.