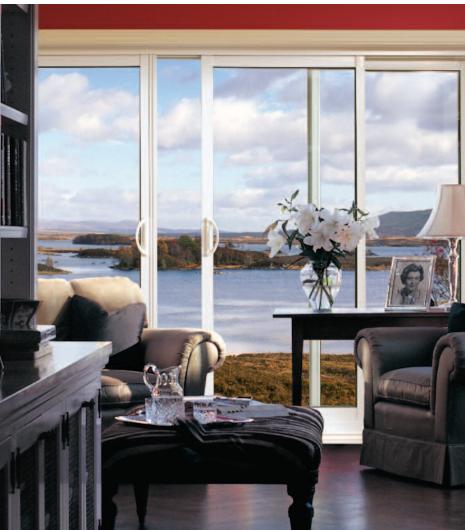

## The most innovative and popular patio door systems. A hallmark of quality living.

The Strassburger patio door series is often imitated but never duplicated. It opens up the future to a new generation of premium-quality all PVC doors with a host of outstanding features and benefits. Standard colour is solid white. You can choose from a variety of outstanding custom colours.

### Opens any way you like

Available in 2-panel, 3-panel and 4-panel configurations with a wide range of energy-efficient glazing options, decorative grilles and sizes. Each configuration of standard patio doors is available in three different widths and heights. Custom sizes are also available upon request.