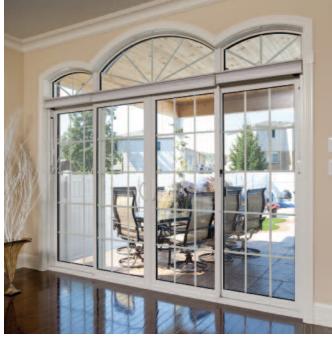

### Opens any way you like

Available in 2-panel, 3-panel and 4-panel configurations with a wide range of energy-efficient glazing options, decorative grilles and sizes. Each configuration of standard patio doors is available in three different widths and heights. Custom sizes are also available upon request.

# Grille designs complement your architectural style Grilles placed within the airspace between the insulating glass crea

between the insulating glass create a sleek, traditional look that is easy to clean. We offer a wide selection of grille styles and colours that will enhance the look of your doors and complement the design of the building.