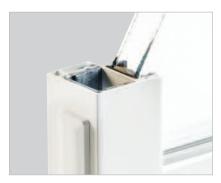

Superior stability

Galvanized steel reinforced panels ensure rigidity and stable operation

#### Increased protection

Fixed and mobile panel rails meet and interlock perfectly, making door removal from the outside almost impossible.

Strassburger Doublenature® patio doors match the aesthetic appeal of wood with the unmatched performance of PVC.