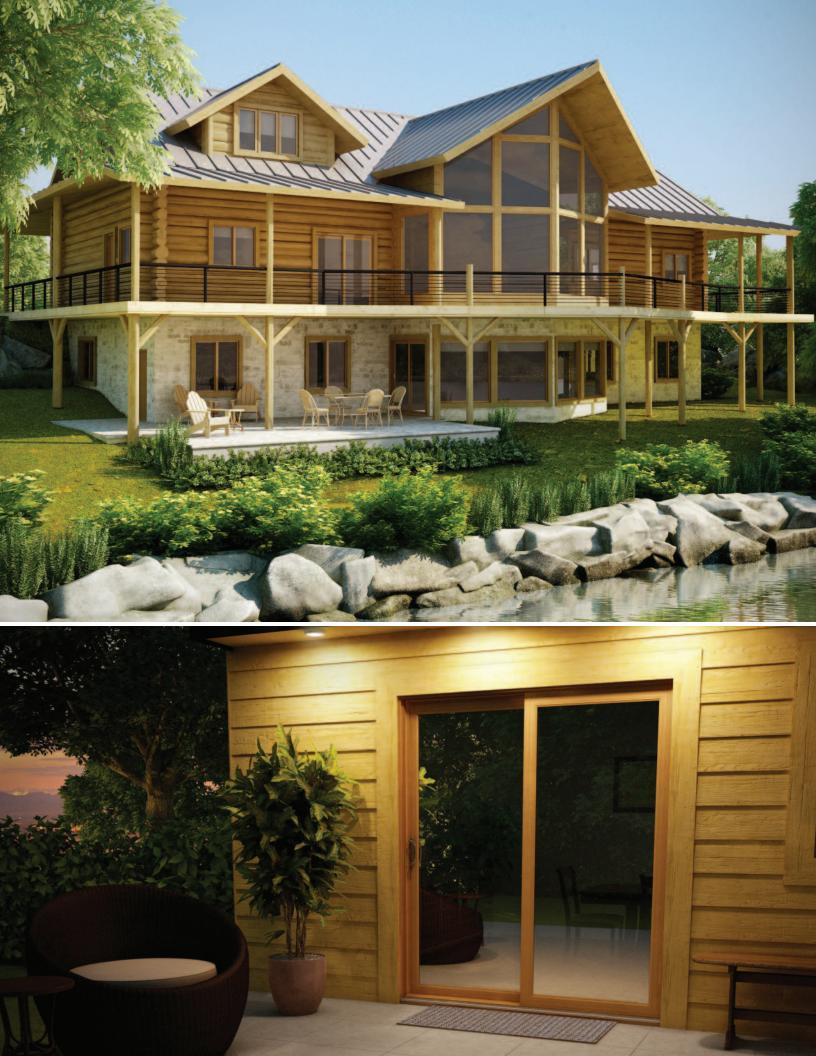

## It's All A Matter Of Style

Great looking patio doors that are more energy-efficient than ever and add extra value to your home

Whether you are building a new home or purchasing replacement patio doors, Strassburger Windows and Doors offers a wide range of styles that make them the ideal choice for your home's design.

### Opens any way you like

Available in 2-panel, 3-panel and 4-panel configurations with a wide range of energy-efficient glazing options, decorative grilles and sizes. Each configuration of standard patio doors is available in three different widths and heights. Custom sizes are also available upon request.