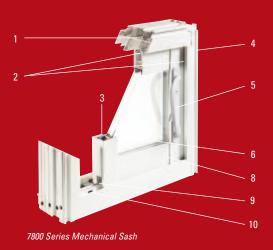

The remarkable performance of Strassburger patio doors is a result of attention to the smallest of details in the quest for premium product quality.

- 1 Energy-efficient multi-chamber design
- 2 Triple weather stripping virtually eliminates air infiltration
- 3 Meeting and mobile stiles steel reinforced
- 4 Integrated drywall retainer
- 5 Standard or multi-point locking systems
- 6 Accommodates 1" triple-glazing or blinds
- 7 Fusion welded sash design
- 8 Mechanical sash design
- 9 Patented sliding system
- 10 Exclusive patented water drainage system incorporated into the lower sill

7800 Series Mechanical Sash

- Energy-efficient multi-chamber design
- Triple weather stripping virtually eliminates
- 3 Meeting and mobile stiles steel reinforced
- Integrated drywall retainer
- 5 Standard or multi-point locking systems
- 6 Accommodates 1" triple-glazing or blinds
- Patented sliding system
- 8 Exclusive patented water drainage system incorporated into the lower sill