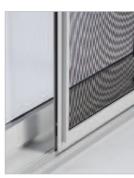

Sturdy screen

Extruded screen with stainless steel screws and patented adjustable spring-loaded suspension system in each corner are designed not to derail or jam.

Cherry

Oak

Golden Pecan

Mahogany

Walnut Redwood

#### **Simulated Divided Lites**

Surface-mounted grille bars create a unique and distinctive multi-pane effect known as simulated divided lites.

Standard 1/2 Screen

Standard smooth sliding ½ width screen is equipped with patented spring-loaded rollers, fully adjustable at each corner