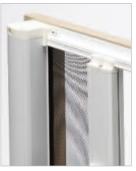

**Hide-Away Screen** 

Optional Hide-away screen is a unique design that allows the screen to retract and be virtually out of sight when not in use

Blinds

Integrated aluminum mini-blinds, for maintenance-free privacy