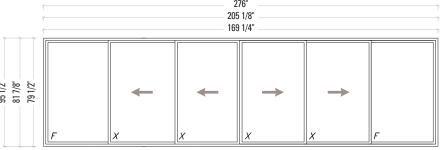

Standard widths for 6 panel door systems:  $169 \frac{4}{7} / 205 \frac{4}{7} / 276$ 

Available in 79 ½", 81 ½" and 95 ½" standard heights. Other custom sizes are available.