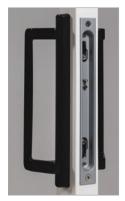

Standard stainless steel

multipoint locking system.

hardware recommendations.

Contemporary - Satin Nickel

Contemporary - White

Modern - Black

Modern - Satin Nickel

Modern - White