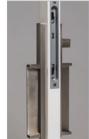

Standard stainless steel

multipoint locking system.

hardware recommendations.

Contemporary - Satin Nickel

Contemporary - White

Modern - Black

Modern - Satin Nickel

Modern - White