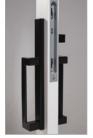

Standard stainless steel

multipoint locking system.

hardware recommendations.

Contemporary - Satin Nickel

Contemporary - White

Modern - Black

Modern - Satin Nickel

Modern - White