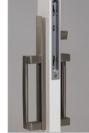

Standard stainless steel

multipoint locking system.

hardware recommendations.

Contemporary - Satin Nickel

Contemporary - White

Modern - Black

Modern - Satin Nickel

Modern - White

Sleek - Satin Nickel

Modern and Sleek hardware is not recommended for 3-panel configurations with screens.

strassburger.net

WINDOWS AND DOORS