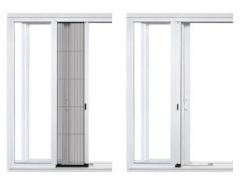

#### Pocket screens that don't spoil the view

Fully retractable screens with no bottom threshold provide a modern aesthetic that retains an unobstructed view of the outdoors.

- easy installation
- no bottom threshold
- low maintenance