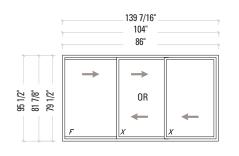

Easy to open, easy to close. Everything has been considered to the finest detail to offer a smooth glide for a door that size.

Standard widths for 3 panel door systems: 86" / 104" / 139  $\% _{\rm 16}"$ 