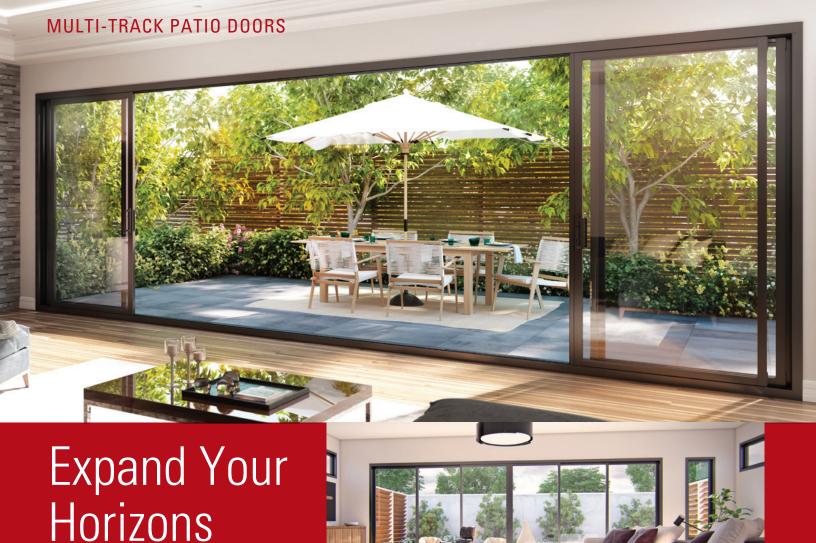

Our Multi-Track Patio Doors allow you to open up and expand your living space, inside and out.

The Strassburger Multi-Track Patio Door system is an all-PVC frame with mechanical sash that is designed for larger openings, better operational safety and greater convenience. A minimum of floor space is taken up thanks to the unique double roller track that allows panels to slide and stack perfectly within the door frame.

# Unparalleled Durability and Efficiency

# Sophisticated technology for truly upscale and beautiful patio doors.

Strassburger Multi-Track Patio Doors are designed to offer quality and performance that will last a lifetime.