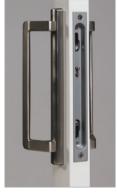

Standard stainless steel

multipoint locking system.

hardware recommendations.

Contemporary - Satin Nickel

Contemporary - White

Modern - Black

Modern - Satin Nickel

Modern - White