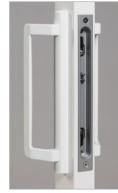

Standard stainless steel

multipoint locking system.

hardware recommendations.

Contemporary - Satin Nickel

Contemporary - White

Modern - Black

Modern - Satin Nickel

Modern - White