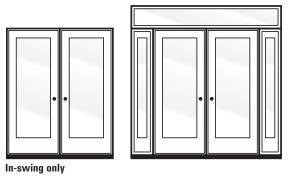

o point multi-action locking system provides the security, performance and added weather protection you expect. Simply flip the lever to activate the heavy duty shoot bolts into the upper and lower strikers to create a positive locking position. The inactive door panel can be opened simply by raising the spring-loaded lever conveniently located for you in the astragal. No more stretching or bending to reach those single action levers.



### Twice as nice

Transform your entranceway with the added elegance and sophistication of a Strassburger double door. Available in steel or fibreglass, our double door systems are highly functional and feature optional multi-point locking hardware for additional added security and weather protection plus a wide variety of side lite and transom options.







TERRACE DOORS

# Create A Lasting Impression

There's nothing ordinary about these extraordinary doors





### **Sophisticated beauty**

Steel or fibreglass door slabs with decorative or insulated glass offer endless possiblities in conjunction with sidelites and/or transoms. Supported by a super strong uPVC multi-chamber frame, our two, three and four panel terrace door systems create the perfect entry to your dream living space.







In-swing only

\_\_\_\_\_



### Charm And Sophistication

Innovations that make your home more beautiful





Venting sidelite

### Fixed sidelite

### Let the fresh air in without compromising security

Our venting sidelite options open fully for increased ventilation and close tightly to provide superior weather protection and vandal resistance.