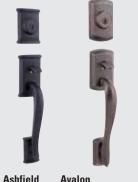

### **Conventional grip sets**

Phoenix

Ashfield Iron Black

**Troy** Iron Black

Hawthorn Venetian Bronze

Augusta Venetian Bronze and Satin Nickel

Ashfield Venetian Bronze Black and Satin Nickel

Galliano Toluca Satin Nickel