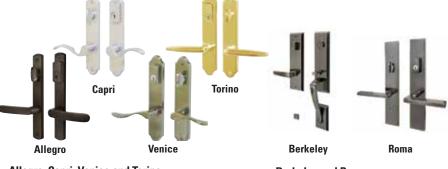

### Choose your Multi-point hardware in a variety of optional finishes

Allegro, Capri, Venice and Torino