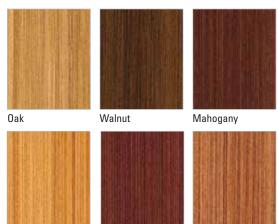

Doublenature® is a water-based, UV-resistant stain available in a range of natural colours inspired by some of the world's most noble wood species: oak, walnut, mahogany, golden pecan, cherry and redwood.

### Doublenature® finish options

Cherry

Golden Pecan

Redwood