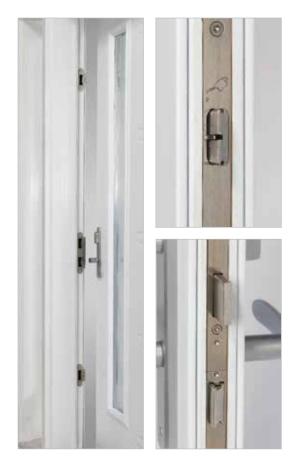

### Innovative multi-point lock systems

Choose the optional multi-point lock system for increased strength and added security. The centre latch and deadbolts engage securely into multiple heavy-duty jamb faceplates to provide optimum stability and increased vandal resistance.

# Durable, functional and reliable. Lock systems you can count on.

Built directly into the astragal of the inactive door panel, our two point multi-action locking system provides the security, performance and added weather protection you expect. Simply flip the lever to activate the heavy duty shoot bolts into the upper and lower strikers to create a positive locking position. The inactive door panel can be opened simply by raising the spring-loaded lever conveniently located for you in the astragal. No more stretching or bending to reach those single action levers.