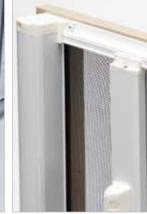

#### Screen options

Standard 1/2 Screen Standard smooth sliding 1/2 width screen is equipped with patented spring-loaded rollers, fully adjustable at each corner. Terrace doors only Other mesh types available.

**Hide-Away Screen** Optional Hide-away screen is a unique design that allows the screen to retract and be virtually out of sight when not in use

Venting SideLite Screen

Available with sleek profile, snap-in black fibreglass mesh insect screen. Other mesh types available