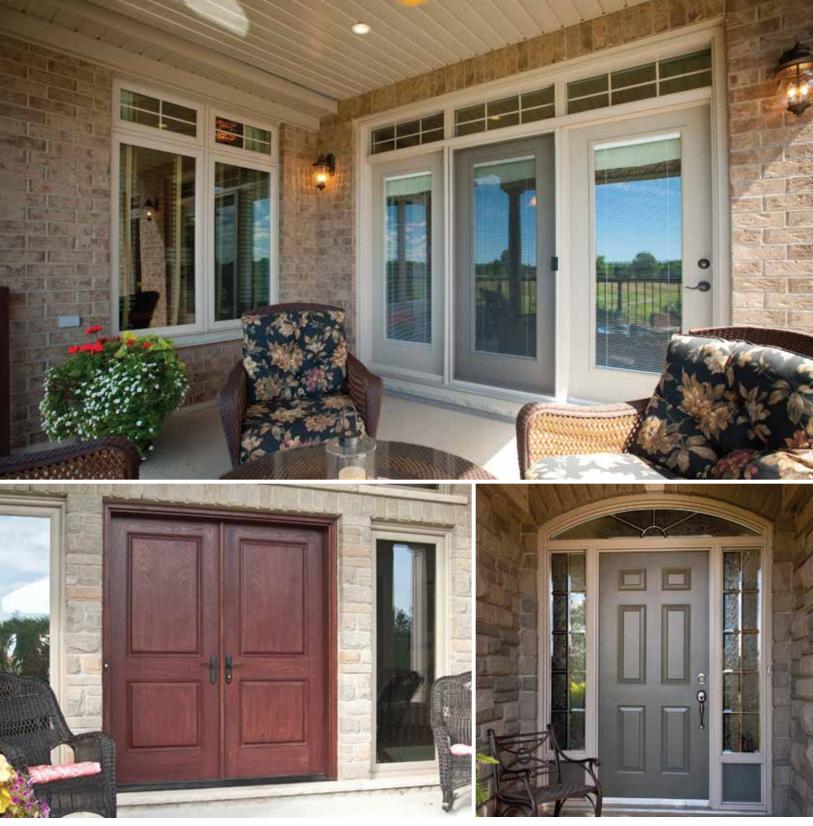

# ENTRANCE AND TERRACE DOORS

Craftsmanship. Style. Performance.

A door is only as strong as it's frame. Strassburger entry door systems feature reinforced frames with remarkable strength and endurance, guaranteed to provide steady secure performance for life.

### **Beautifully Innovative**

Performance and durability designed to fit your lifestyle

These doors are made with components that are built to stand the test of time. You'll enjoy a "hassle-free" door system with performance, durability and elegance guaranteed for years of regular use. All door styles are ideal for the variable Canadian climate, are CSA-A440 compliant and meet EnergyStar® requirements.

### Bring style and beauty to your entranceway

Steel or fibreglass, Strassburger entrance doors add value and curb appeal to your new home or renovation.

### Twice as nice

Transform your entranceway with the added elegance and sophistication of a Strassburger double door. Available in steel or fibreglass, our double door systems are highly functional and feature optional multi-point locking hardware for additional added security and weather protection plus a wide variety of side lite and transom options.

### **Sophisticated beauty**

Steel or fibreglass door slabs with decorative or insulated glass offer endless possiblities in conjunction with sidelites and/or transoms. Supported by a super strong uPVC multi-chamber frame, our two, three and four panel terrace door systems create the perfect entry to your dream living space.