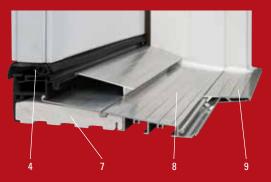

6000 Series Steel

- 1 Energy-efficient multi-chamber design
- 2 Steel reinforced frames provide greater rigidity
- 3 Insulated door slabs are available in steel and smooth or textured finish fiberglass. Fiberglass is dent and rust resistant.
- 4 Tighter sweep detail no more warping and a superior seal
- 5 Magnetic and compression weather stripping virtually eliminates air infiltration and creates a tight waterproof fit
- 6 Sealed joints eliminate moisture entry
- 7 Rot-resistant composite sub sill
- 8 Sills are available in two finishes. Mill or dark anodized aluminum
- 9 A variety of sill extensions are available to accommodate most wall thicknesses