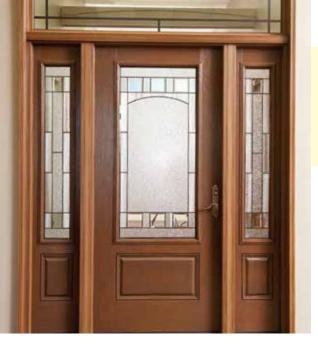

### SINGLE ENTRANCE DOORS

# An Entryway To Fit Your Style

Designs to suit your taste and complement your home's architecture.

### Bring style and beauty to your entranceway

Steel or fibreglass, Strassburger entrance doors add value and curb appeal to your new home or renovation.

### Steel

Strassburger steel doors feature distinct high definition panel designs with the ultimate in security, pre-finished or ready to paint.

### Fibreglass

Our smooth or textured finish fibreglass doors capture the beauty and elegance of a wood door without the maintenance. Available pre-finished or ready to paint or stain.

### **Decorative glass and caming**

An endless variety of decorative glass inserts and caming choices for transom and sidelite applications are available to personalize your entranceway. Visit strassburger.net for a list of suppliers