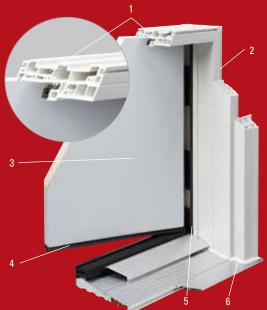

6000 Series Steel

- 1 Energy-efficient multi-chamber design
- 2 Steel reinforced frames provide greater rigidity
- 3 Insulated door slabs are available in steel and smooth or textured finish fiberglass. Fiberglass is dent and rust resistant.
- 4 Tighter sweep detail no more warping and a superior seal
- 5 Magnetic and compression weather stripping virtually eliminates air infiltration and creates a tight waterproof fit
- 6 Sealed joints eliminate moisture entry
- 7 Rot-resistant composite sub sill
- 8 Sills are available in two finishes. Mill or dark anodized aluminum
- 9 A variety of sill extensions are available to accommodate most wall thicknesses