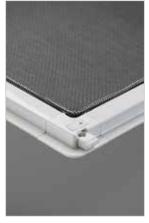

#### Screen options

Standard 1/2 Screen Standard smooth sliding 1/2 width screen is equipped with patented spring-loaded rollers, fully adjustable at each corner. Terrace doors only Other mesh types available.

**Hide-Away Screen** Optional Hide-away screen is a unique design that allows the screen to retract and be virtually out of sight when not in use

Venting SideLite Screen

Available with sleek profile, snap-in black fibreglass mesh insect screen. Other mesh types available