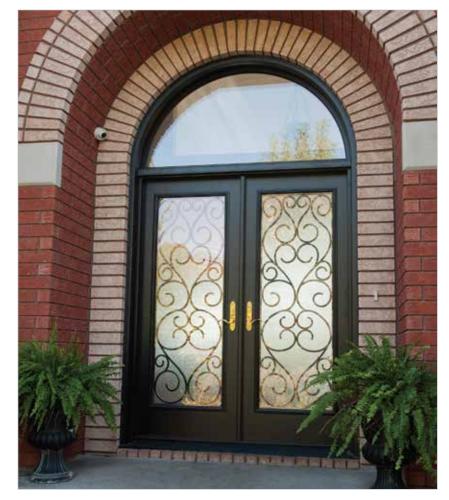

DOUBLE ENTRANCE DOORS

# Make A Grand Statement

Traditional, contemporary or modern designs to enhance your entryway

### Twice as nice

Transform your entranceway with the added elegance and sophistication of a Strassburger double door. Available in steel or fibreglass, our double door systems are highly functional and feature optional multi-point locking hardware for additional added security and weather protection plus a wide variety of side lite and transom options.