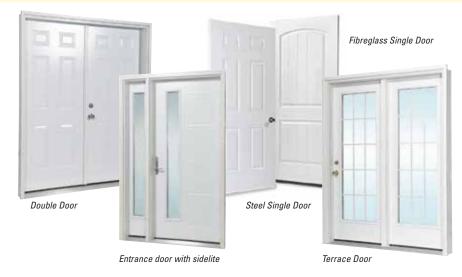

6000 Series Steel

- 1 Energy-efficient multi-chamber design
- 2 Steel reinforced frames provide greater rigidity
- 3 Insulated door slabs are available in steel and smooth or textured finish fiberglass. Fiberglass is dent and rust resistant.
- 4 Tighter sweep detail no more warping and a superior seal
- 5 Magnetic and compression weather stripping virtually eliminates air infiltration and creates a tight waterproof fit
- 6 Sealed joints eliminate moisture entry
- 7 Rot-resistant composite sub sill
- 8 Sills are available in two finishes. Mill or dark anodized aluminum
- 9 A variety of sill extensions are available to accommodate most wall thicknesses

### SINGLE ENTRANCE DOORS

DOUBLE ENTRANCE DOORS

TERRACE DOORS