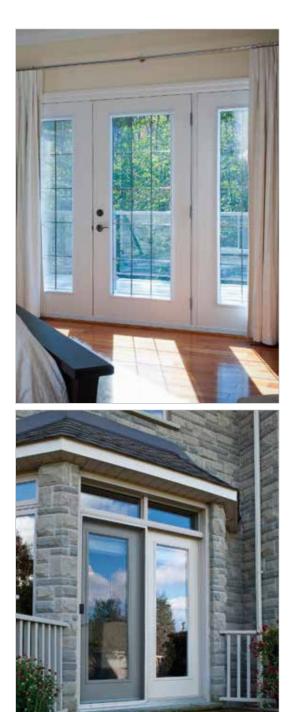

### SINGLE ENTRANCE DOORS

# An Entryway To Fit Your Style

Designs to suit your taste and complement your home's architecture.

### Bring style and beauty to your entranceway

Steel or fibreglass, Strassburger entrance doors add value and curb appeal to your new home or renovation.

### Steel

Strassburger steel doors feature distinct high definition panel designs with the ultimate in security, pre-finished or ready to paint.

### Fibreglass

Our smooth or textured finish fibreglass doors capture the beauty and elegance of a wood door without the maintenance. Available pre-finished or ready to paint or stain.