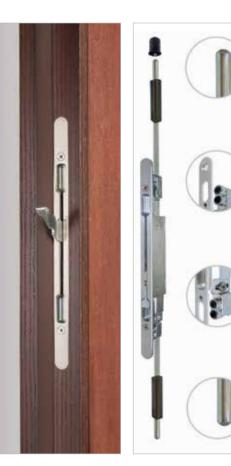

### Innovative multi-point lock systems

Choose the optional multi-point lock system for increased strength and added security. The centre latch and deadbolts engage securely into multiple heavy-duty jamb faceplates to provide optimum stability and increased vandal resistance.

# Durable, functional and reliable. Lock systems you can count on.

Built directly into the astragal of the inactive door panel, our two point multi-action locking system provides the security, performance and added weather protection you expect. Simply flip the lever to activate the heavy duty shoot bolts into the upper and lower strikers to create a positive locking position. The inactive door panel can be opened simply by raising the spring-loaded lever conveniently located for you in the astragal. No more stretching or bending to reach those single action levers.