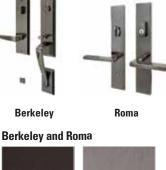

### Choose your Multi-point hardware in a variety of optional finishes

Allegro, Capri, Venice and Torino