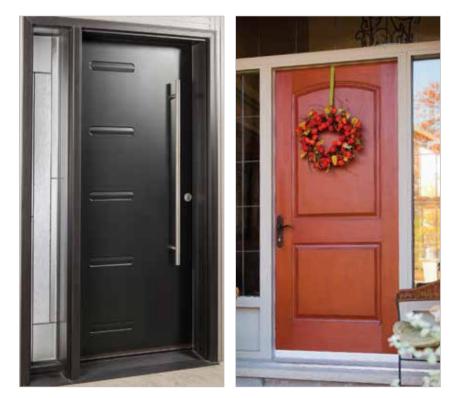

### SINGLE ENTRANCE DOORS

# An Entryway To Fit Your Style

Designs to suit your taste and complement your home's architecture.

### Bring style and beauty to your entranceway

Steel or fibreglass, Strassburger entrance doors add value and curb appeal to your new home or renovation.

### Steel

Strassburger steel doors feature distinct high definition panel designs with the ultimate in security, pre-finished or ready to paint.

### Fibreglass

Our smooth or textured finish fibreglass doors capture the beauty and elegance of a wood door without the maintenance. Available pre-finished or ready to paint or stain.